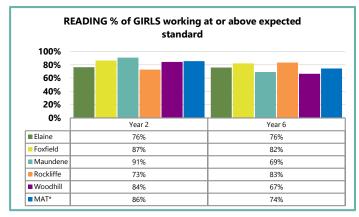

#### E8. MAT: Attainment - Girls

|           | Dooding   |       | Year 2   |    |  |
|-----------|-----------|-------|----------|----|--|
| Reading   |           | Below | Expected | GD |  |
| ın        | Emerging  | 23    | 16       | 0  |  |
| Reception | Expected  | 16    | 100      | 30 |  |
| Re        | Exceeding | 0     | 12       | 47 |  |