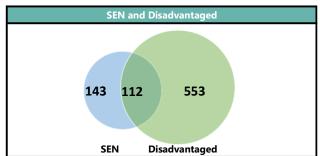

|           |         | otal            | EAL     |              |         | SEN          | Ethnicity     |              |               |              |  |
|-----------|---------|-----------------|---------|--------------|---------|--------------|---------------|--------------|---------------|--------------|--|
|           | Total   |                 | -7-     |              | JEN     |              | White British |              | Black African |              |  |
|           | Disadv. | % of All Pupils | Disadv. | % of Disadv. | Disadv. | % of Disadv. | Disadv.       | % of Disadv. | Disadv.       | % of Disadv. |  |
| Elaine    | 121     | 34%             | 3       | 2%           | 29      | 24%          | 112           | 93%          |               |              |  |
| Foxfield  | 234     | 33%             | 69      | 29%          | 57      | 24%          | 82            | 35%          | 55            | 24%          |  |
| Maundene  | 55      | 13%             |         |              | 15      | 27%          | 51            | 93%          | 1             | 2%           |  |
| Rockliffe | 41      | 18%             | 5       | 12%          | 7       | 17%          | 23            | 56%          | 3             | 7%           |  |
| Woodhill  | 335     | 55%             | 168     | 50%          | 33      | 10%          | 96            | 29%          | 88            | 26%          |  |