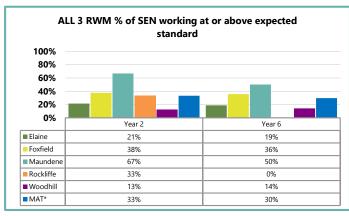

|  |  |
| Rockliffe (30) | 83%    | 87%                                           | 97%    | 87%    | 80%    | 87%    | 83%    | 87%    | 87%    | 87%    |  |  |
| Woodhill (85)  | 79%    | 81%                                           | 79%    | 81%    | 79%    | 81%    | 79%    | 79%    | 79%    | 79%    |  |  |
| MAT* (264)     | 82%    | 84%                                           | 87%    | 86%    | 86%    | 83%    | 80%    | 80%    | 83%    | 81%    |  |  |
| National       | 82%    |                                               | 87%    |        | 85%    |        | 73%    |        | 78%    |        |  |  |









### **E2. MAT: Attainment - All Pupils**

















### E3. MAT: Attainment - Disadvantaged Pupils

















### E4. MAT: Attainment - SEN Pupils

















## E5. MAT: Attainment - Black African Pupils

















### E6. MAT: Attainment - White British Pupils

















### E7. MAT: Attainment - Boys

















#### E8. MAT: Attainment - Girls









|           | Dooding   |       | Year 2   |    |  |
|-----------|-----------|-------|----------|----|--|
| Reading   |           | Below | Expected | GD |  |
| ın        | Emerging  | 23    | 16       | 0  |  |
| Reception | Expected  | 16    | 100      | 30 |  |
| Re        | Exceeding | 0     | 12       | 47 |  |

|           | Muiting   |       | Year 2   |    |  |
|-----------|-----------|-------|----------|----|--|
|           | Writing   | Below | Expected | GD |  |
| no        | Emerging  | 33    | 7        | 1  |  |
| Reception | Expected  | 22    | 113