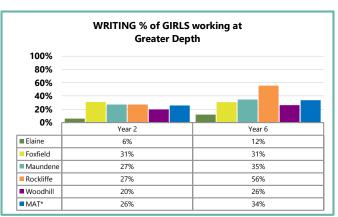

#### E8. MAT: Attainment - Girls

|           | Dooding   |       | Year 2   |    |  |
|-----------|-----------|-------|----------|----|--|
| Reading   |           | Below | Expected | GD |  |
| ın        | Emerging  | 23    | 16       | 0  |  |
| Reception | Expected  | 16    | 100      | 30 |  |
| Re        | Exceeding | 0     | 12       | 47 |  |