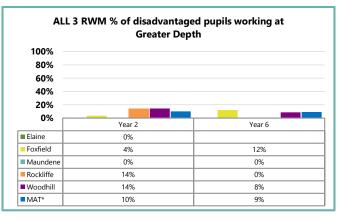

| 92%    | 88%    | 82%    | 80%    | 85%    | 80%    |  |  |
| Rockliffe (30) | 83%    | 87%                                           | 97%    | 87%    | 80%    | 87%    | 83%    | 87%    | 87%    | 87%    |  |  |
| Woodhill (85)  | 79%    | 81%                                           | 79%    | 81%    | 79%    | 81%    | 79%    | 79%    | 79%    | 79%    |  |  |
| MAT* (264)     | 82%    | 84%                                           | 87%    | 86%    | 86%    | 83%    | 80%    | 80%    | 83%    | 81%    |  |  |
| National       | 82%    |                                               | 87%    |        | 85%    |        | 73%    |        | 78%    |        |  |  |









### **E2. MAT: Attainment - All Pupils**

















### E3. MAT: Attainment - Disadvantaged Pupils

















### E4. MAT: Attainment - SEN Pupils

















## E5. MAT: Attainment - Black African Pupils

















### E6. MAT: Attainment - White British Pupils

















### E7. MAT: Attainment - Boys

















#### E8. MAT: Attainment - Girls









|           | Dooding   |       | Year 2   |    |  |
|-----------|-----------|-------|----------|----|--|
| Reading   |           | Below | Expected | GD |  |
| ın        | Emerging  | 23    | 16       | 0  |  |
| Reception | Expected  | 16    | 100      | 30 |  |
| Re        | Exceeding | 0     | 12       | 47 |  |

|           | Muiting   |       | Year 2   |    |  |
|-----------|-----------|-------|----------|----|--|
|           | Writing   | Below | Expected | GD |  |
| no        | Emerging  | 33    | 7