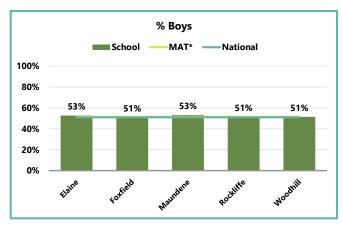

|     |     |     |     |     |  |  |  |  |  |
|---------------------------------------------|-----|-----|-----|-----|-----|--|--|--|--|--|
| Elaine Foxfield Maundene Rockliffe Woodhill |     |     |     |     |     |  |  |  |  |  |
| Inadequate                                  | 13% | 0%  | 0%  | 0%  | 0%  |  |  |  |  |  |
| Requires Improvement                        | 63% | 0%  | 24% | 0%  | 0%  |  |  |  |  |  |
| Good                                        | 19% | 67% | 59% | 60% | 30% |  |  |  |  |  |
| Outstanding                                 | 6%  | 33% | 18% | 40% | 70% |  |  |  |  |  |

| Commentary |   |
|------------|---|
|            |   |
|            | l |
|            |   |
|            | l |
|            | ļ |
|            | l |

C1. MAT: Cohort Summer 2018









C2. MAT: Cohort Summer 2018













|           |         | otal            | EAL     |              |         | SEN          | Ethnicity     |              |               |              |  |
|-----------|---------|-----------------|---------|--------------|---------|--------------|---------------|--------------|---------------|--------------|--|
|           | Total   |                 | -7-     |              | JEN     |              | White British |              | Black African |              |  |
|           | Disadv. | % of All Pupils | Disadv. | % of Disadv. | Disadv. | % of Disadv. | Disadv.       | % of Disadv. | Disadv.       | % of Disadv. |  |
| Elaine    | 121     | 34%             | 3       | 2%           | 29      | 24%          | 112           | 93%          |