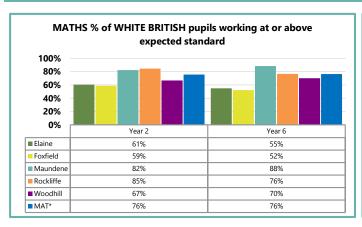

83%    | 87%    | 87%    | 87%    |  |  |
| Woodhill (85)  | 79%    | 81%                                           | 79%    | 81%    | 79%    | 81%    | 79%    | 79%    | 79%    | 79%    |  |  |
| MAT* (264)     | 82%    | 84%                                           | 87%    | 86%    | 86%    | 83%    | 80%    | 80%    | 83%    | 81%    |  |  |
| National       | 82%    |                                               | 87%    |        | 85%    |        | 73%    |        | 78%    |        |  |  |









### **E2. MAT: Attainment - All Pupils**

















### E3. MAT: Attainment - Disadvantaged Pupils

















### E4. MAT: Attainment - SEN Pupils

















## E5. MAT: Attainment - Black African Pupils

















### E6. MAT: Attainment - White British Pupils

















### E7. MAT: Attainment - Boys

















#### E8. MAT: Attainment - Girls









|           | Dooding   |       | Year 2   |    |  |
|-----------|-----------|-------|----------|----|--|
| Reading   |           | Below | Expected | GD |  |
| ın        | Emerging  | 23    | 16       | 0  |  |
| Reception | Expected  | 16    | 100      | 30 |  |
| Re        | Exceeding | 0     | 12       | 47 |  |

|           | Muiting   |       | Year 2   |    |  |
|-----------|-----------|-------|----------|----|--|
|           | Writing   | Below | Expected | GD |  |
| no        | Emerging  | 33    | 7        | 1  |  |
| Reception | Expected  | 22    | 113      | 28 |  |
| Re        | Exceeding | 0     | 11       | 29 |  |

|           | Maths     |       | Year 2   |    |  |
|--