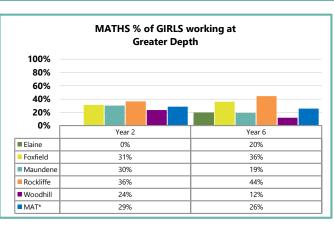

#### E8. MAT: Attainment - Girls

|           | Dooding   |       | Year 2   |    |  |
|-----------|-----------|-------|----------|----|--|
| Reading   |           | Below | Expected | GD |  |
| ın        | Emerging  | 23    | 16       | 0  |  |
| Reception | Expected  | 16    | 100      | 30 |  |
| Re        | Exceeding | 0     | 12       | 47 |  |