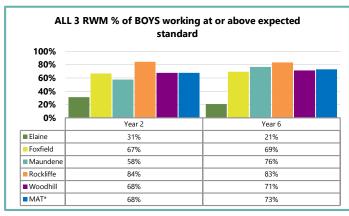

(85)  | 79%    | 81%                                           | 79%    | 81%    | 79%    | 81%    | 79%    | 79%    | 79%    | 79%    |  |  |
| MAT* (264)     | 82%    | 84%                                           | 87%    | 86%    | 86%    | 83%    | 80%    | 80%    | 83%    | 81%    |  |  |
| National       | 82%    |                                               | 87%    |        | 85%    |        | 73%    |        | 78%    |        |  |  |









### **E2. MAT: Attainment - All Pupils**

















### E3. MAT: Attainment - Disadvantaged Pupils

















### E4. MAT: Attainment - SEN Pupils

















## E5. MAT: Attainment - Black African Pupils

















### E6. MAT: Attainment - White British Pupils

















### E7. MAT: Attainment - Boys

















#### E8. MAT: Attainment - Girls









|           | Dooding   |       | Year 2   |    |  |
|-----------|-----------|-------|----------|----|--|
| Reading   |           | Below | Expected | GD |  |
| ın        | Emerging  | 23    | 16       | 0  |  |
| Reception | Expected  | 16    | 100      | 30 |  |
| Re        | Exceeding | 0     | 12       | 47 |  |

|           | Muiting   |       | Year 2   |    |  |
|-----------|-----------|-------|----------|----|--|
|           | Writing   | Below | Expected | GD |  |
| no        | Emerging  | 33    | 7        | 1  |  |
| Reception | Expected  | 22    | 113      | 28 |  |
| Re        | Exceeding | 0     | 11       | 29 |  |

|           | Maths     |       | Year 2   |    |  |
|-----------|-----------|-------|----------|----|--|
|