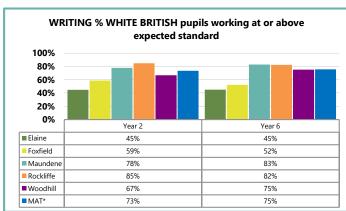

| 97%    | 87%    | 80%    | 87%    | 83%    | 87%    | 87%    | 87%    |  |  |
| Woodhill (85)  | 79%    | 81%                                           | 79%    | 81%    | 79%    | 81%    | 79%    | 79%    | 79%    | 79%    |  |  |
| MAT* (264)     | 82%    | 84%                                           | 87%    | 86%    | 86%    | 83%    | 80%    | 80%    | 83%    | 81%    |  |  |
| National       | 82%    |                                               | 87%    |        | 85%    |        | 73%    |        | 78%    |        |  |  |









### **E2. MAT: Attainment - All Pupils**

















### E3. MAT: Attainment - Disadvantaged Pupils

















### E4. MAT: Attainment - SEN Pupils

















## E5. MAT: Attainment - Black African Pupils

















### E6. MAT: Attainment - White British Pupils

















### E7. MAT: Attainment - Boys

















#### E8. MAT: Attainment - Girls









|           | Dooding   |       | Year 2   |    |  |
|-----------|-----------|-------|----------|----|--|
| Reading   |           | Below | Expected | GD |  |
| ın        | Emerging  | 23    | 16       | 0  |  |
| Reception | Expected  | 16    | 100      | 30 |  |
| Re        | Exceeding | 0     | 12       | 47 |  |

|           | Muiting   |       | Year 2   |    |  |
|-----------|-----------|-------|----------|----|--|
|           | Writing   | Below | Expected | GD |  |
| no        | Emerging  | 33    | 7        | 1  |  |
| Reception | Expected  | 22    | 113      | 28 |  |
| Re        | Exceeding | 0     | 11       | 29 |  |

|