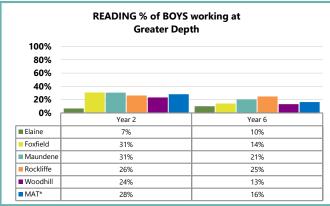

7%    | 87%    | 87%    |  |  |
| Woodhill (85)  | 79%    | 81%                                           | 79%    | 81%    | 79%    | 81%    | 79%    | 79%    | 79%    | 79%    |  |  |
| MAT* (264)     | 82%    | 84%                                           | 87%    | 86%    | 86%    | 83%    | 80%    | 80%    | 83%    | 81%    |  |  |
| National       | 82%    |                                               | 87%    |        | 85%    |        | 73%    |        | 78%    |        |  |  |









### **E2. MAT: Attainment - All Pupils**

















### E3. MAT: Attainment - Disadvantaged Pupils

















### E4. MAT: Attainment - SEN Pupils

















## E5. MAT: Attainment - Black African Pupils

















### E6. MAT: Attainment - White British Pupils

















### E7. MAT: Attainment - Boys

















#### E8. MAT: Attainment - Girls









|           | Dooding   |       | Year 2   |    |  |
|-----------|-----------|-------|----------|----|--|
| Reading   |           | Below | Expected | GD |  |
| ın        | Emerging  | 23    | 16       | 0  |  |
| Reception | Expected  | 16    | 100      | 30 |  |
| Re        | Exceeding | 0     | 12       | 47 |  |

|           | Muiting   |       | Year 2   |    |  |
|-----------|-----------|-------|----------|----|--|
|           | Writing   | Below | Expected | GD |  |
| no        | Emerging  | 33    | 7        | 1  |  |
| Reception | Expected  | 22    | 113      | 28 |  |
| Re        | Exceeding | 0     | 11       | 29 |  |

|           | Maths     |       | Year 2   |    |  |
|-----------|