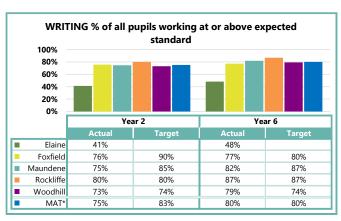

|           | Key Stage 1 |     |         |     |      |      |       |     |  |  |  |
|-----------|-------------|-----|---------|-----|------|------|-------|-----|--|--|--|
|           | R/W/M       |     | Reading |     | Wri  | ting | Maths |     |  |  |  |
|           | Exp+        | GD  | Exp+    | GD  | Exp+ | GD   | Exp+  | GD  |  |  |  |
| Elaine    | 39%         | 0%  | 59%     | 11% | 41%  | 2%   | 59%   | 0%  |  |  |  |
| Foxfield  | 73%         | 19% | 79%     | 32% | 76%  | 22%  | 80%   | 32% |  |  |  |
| Maundene  | 68%         | 19% | 85%     | 29% | 75%  | 22%  | 83%   | 32% |  |  |  |
| Rockliffe | 80%         | 27% | 80%     | 27% | 80%  | 27%  | 80%   | 30% |  |  |  |
| Woodhill  | 72%         | 18% | 81%     | 28% | 73%  | 20%  | 80%   | 24% |  |  |  |
| MAT*      | 72%         | 19% | 81%     | 30% | 75%  | 22%  | 81%   | 29% |  |  |  |
| National  | 65%         | 12% | 76%     | 26% | 70%  | 16%  | 76%   | 22% |  |  |  |

|           |      | Key Stage 2   |      |     |       |      |     |       |     |          |      |      |       |
|-----------|------|---------------|------|-----|-------|------|-----|-------|-----|----------|------|------|-------|
|           | R/V  | R/W/M Reading |      |     | Wri   | ting |     | Maths |     | Progress |      |      |       |
|           | Exp+ | HS            | Exp+ | HS  | SS    | Exp+ | GD  | Exp+  | HS  | SS       | Read | Writ | Maths |
| Elaine    | 35%  | 2%            | 61%  | 20% | 102.8 | 48%  | 6%  | 57%   | 11% | 100.5    | -0.5 | -3.0 | -1.0  |
| Foxfield  | 69%  | 15%           | 76%  | 24% | 104.6 | 77%  | 24% | 80%   | 42% | 107.0    | +1.0 | +2.1 | +3.8  |
| Maundene  | 68%  | 13%           | 78%  | 25% | 104.9 | 82%  | 23% | 87%   | 25% | 105.3    | -0.7 | -0.2 | +0.5  |
| Rockliffe | 80%  | 23%           | 83%  | 50% | 108.6 | 87%  | 37% | 83%   | 33% | 107.5    | +1.0 | -0.6 | +0.7  |
| Woodhill  | 64%  | 7%            | 72%  | 16% | 103.2 | 79%  | 25% | 77%   | 13% | 103.7    | +0.4 | +2.7 | +1.4  |
| MAT*      | 69%  | 13%           | 76%  | 25% | 104.7 | 80%  | 26% | 81%   | 28% | 105.6    | +0.4 | +1.4 | +1.9  |
| National  | 64%  | 10%           | 75%  | 28% | 105.0 | 78%  | 20% | 75%   | 24% | 104.0    | 0    | 0    | 0     |