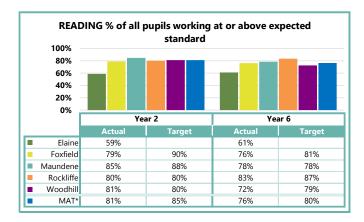

|           | Key Stage 1 |     |         |     |      |      |       |     |  |  |  |
|-----------|-------------|-----|---------|-----|------|------|-------|-----|--|--|--|
|           | R/W/M       |     | Reading |     | Wri  | ting | Maths |     |  |  |  |
|           | Exp+        | GD  | Exp+    | GD  | Exp+ | GD   | Exp+  | GD  |  |  |  |
| Elaine    | 39%         | 0%  | 59%     | 11% | 41%  | 2%   | 59%   | 0%  |  |  |  |
| Foxfield  | 73%         | 19% | 79%     | 32% | 76%  | 22%  | 80%   | 32% |  |  |  |
| Maundene  | 68%         | 19% | 85%     | 29% | 75%  | 22%  | 83%   | 32% |  |  |  |
| Rockliffe | 80%         | 27% | 80%     | 27% | 80%  | 27%  | 80%   | 30% |  |  |  |
| Woodhill  | 72%         | 18% | 81%     | 28% | 73%  | 20%  | 80%   | 24% |  |  |  |
| MAT*      | 72%         | 19% | 81%     | 30% | 75%  | 22%  | 81%   | 29% |  |  |  |
| National  | 65%         | 12% | 76%     | 26% | 70%  | 16%  | 76%   | 22% |  |  |  |

|           |      | Key Stage 2   |      |     |       |      |     |       |     |          |      |      |       |
|-----------|------|---------------|------|-----|-------|------|-----|-------|-----|----------|------|------|-------|
|           | R/V  | R/W/M Reading |      |     | Wri   | ting |     | Maths |     | Progress |      |      |       |
|           | Exp+ | HS            | Exp+ | HS  | SS    | Exp+ | GD  | Exp+  | HS  | SS       | Read | Writ | Maths |
| Elaine    | 35%  | 2%            | 61%  | 20% | 102.8 | 48%  | 6%  | 57%   | 11% | 100.5    | -0.5 | -3.0 | -1.0  |
| Foxfield  | 69%  | 15%           | 76%  | 24% | 104.6 | 77%  | 24% | 80%   | 42% | 107.0    | +1.0 | +2.1 | +3.8  |
| Maundene  | 68%  | 13%           | 78%  | 25% | 104.9 | 82%  | 23% | 87%   | 25% | 105.3    | -0.7 | -0.2 | +0.5  |
| Rockliffe | 80%  | 23%           | 83%  | 50% | 108.6 | 87%  | 37% | 83%   | 33% | 107.5    | +1.0 | -0.6 | +0.7  |
| Woodhill  | 64%  | 7%            | 72%  | 16% | 103.2 | 79%  | 25% | 77%   | 13% | 103.7    | +0.4 | +2.7 | +1.4  |
| MAT*      | 69%  | 13%           | 76%  | 25% | 104.7 | 80%  | 26% | 81%   | 28% | 105.6    | +0.4 | +1.4 | +1.9  |
| National  | 64%  | 10%           | 75%  | 28% | 105.0 | 78%  | 20% | 75%   | 24% | 104.0    | 0    | 0    | 0     |