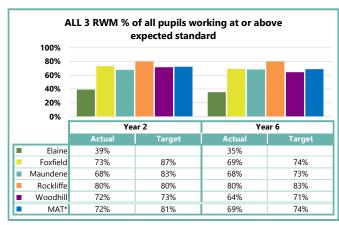

|           | Key Stage 1 |     |         |     |      |      |       |     |  |  |  |
|-----------|-------------|-----|---------|-----|------|------|-------|-----|--|--|--|
|           | R/W/M       |     | Reading |     | Wri  | ting | Maths |     |  |  |  |
|           | Exp+        | GD  | Exp+    | GD  | Exp+ | GD   | Exp+  | GD  |  |  |  |
| Elaine    | 39%         | 0%  | 59%     | 11% | 41%  | 2%   | 59%   | 0%  |  |  |  |
| Foxfield  | 73%         | 19% | 79%     | 32% | 76%  | 22%  | 80%   | 32% |  |  |  |
| Maundene  | 68%         | 19% | 85%     | 29% | 75%  | 22%  | 83%   | 32% |  |  |  |
| Rockliffe | 80%         | 27% | 80%     | 27% | 80%  | 27%  | 80%   | 30% |  |  |  |
| Woodhill  | 72%         | 18% | 81%     | 28% | 73%  | 20%  | 80%   | 24% |  |  |  |
| MAT*      | 72%         | 19% | 81%     | 30% | 75%  | 22%  | 81%   | 29% |  |  |  |
| National  | 65%         | 12% | 76%     | 26% | 70%  | 16%  | 76%   | 22% |  |  |  |

|           |      | Key Stage 2   |      |     |       |      |     |       |     |          |      |      |       |
|-----------|------|---------------|------|-----|-------|------|-----|-------|-----|----------|------|------|-------|
|           | R/V  | R/W/M Reading |      |     | Wri   | ting |     | Maths |     | Progress |      |      |       |
|           | Exp+ | HS            | Exp+ | HS  | SS    | Exp+ | GD  | Exp+  | HS  | SS       | Read | Writ | Maths |
| Elaine    | 35%  | 2%            | 61%  | 20% | 102.8 | 48%  | 6%  | 57%   | 11% | 100.5    | -0.5 | -3.0 | -1.0  |
| Foxfield  | 69%  | 15%           | 76%  | 24% | 104.6 | 77%  | 24% | 80%   | 42% | 107.0    | +1.0 | +2.1 | +3.8  |
| Maundene  | 68%  | 13%           | 78%  | 25% | 104.9 | 82%  | 23% | 87%   | 25% | 105.3    | -0.7 | -0.2 | +0.5  |
| Rockliffe | 80%  | 23%           | 83%  | 50% | 108.6 | 87%  | 37% | 83%   | 33% | 107.5    | +1.0 | -0.6 | +0.7  |
| Woodhill  | 64%  | 7%            | 72%  | 16% | 103.2 | 79%  | 25% | 77%   | 13% | 103.7    | +0.4 | +2.7 | +1.4  |
| MAT*      | 69%  | 13%           | 76%  | 25% | 104.7 | 80%  | 26% | 81%   | 28% | 105.6    | +0.4 | +1.4 | +1.9  |
| National  | 64%  | 10%           | 75%  | 28% | 105.0 | 78%  | 20% | 75%   | 24% | 104.0    | 0    | 0    | 0     |