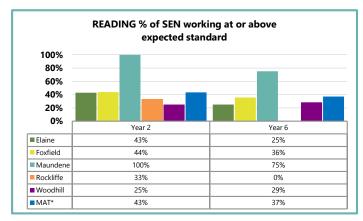

92%    | 88%    | 82%    | 80%    | 85%    | 80%    |  |  |
| Rockliffe (30) | 83%    | 87%                                           | 97%    | 87%    | 80%    | 87%    | 83%    | 87%    | 87%    | 87%    |  |  |
| Woodhill (85)  | 79%    | 81%                                           | 79%    | 81%    | 79%    | 81%    | 79%    | 79%    | 79%    | 79%    |  |  |
| MAT* (264)     | 82%    | 84%                                           | 87%    | 86%    | 86%    | 83%    | 80%    | 80%    | 83%    | 81%    |  |  |
| National       | 82%    |                                               | 87%    |        | 85%    |        | 73%    |        | 78%    |        |  |  |









### **E2. MAT: Attainment - All Pupils**

















### E3. MAT: Attainment - Disadvantaged Pupils

















### E4. MAT: Attainment - SEN Pupils

















## E5. MAT: Attainment - Black African Pupils

















### E6. MAT: Attainment - White British Pupils

















### E7. MAT: Attainment - Boys

















#### E8. MAT: Attainment - Girls









|           | Dooding   |       | Year 2   |    |  |
|-----------|-----------|-------|----------|----|--|
| Reading   |           | Below | Expected | GD |  |
| ın        | Emerging  | 23    | 16       | 0  |  |
| Reception | Expected  | 16    | 100      | 30 |  |
| Re        | Exceeding | 0     | 12       | 47 |  |

|           | Muiting   |       | Year 2   |    |  |
|-----------|-----------|-------|----------|----|--|
|           | Writing   | Below | Expected | GD |  |
| no        | Emerging  | 33    | 7