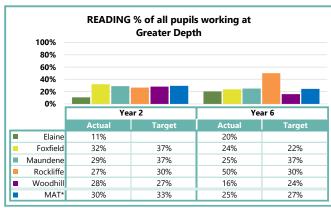

|           | Key Stage 1 |     |         |     |      |      |       |     |  |  |  |
|-----------|-------------|-----|---------|-----|------|------|-------|-----|--|--|--|
|           | R/W/M       |     | Reading |     | Wri  | ting | Maths |     |  |  |  |
|           | Exp+        | GD  | Exp+    | GD  | Exp+ | GD   | Exp+  | GD  |  |  |  |
| Elaine    | 39%         | 0%  | 59%     | 11% | 41%  | 2%   | 59%   | 0%  |  |  |  |
| Foxfield  | 73%         | 19% | 79%     | 32% | 76%  | 22%  | 80%   | 32% |  |  |  |
| Maundene  | 68%         | 19% | 85%     | 29% | 75%  | 22%  | 83%   | 32% |  |  |  |
| Rockliffe | 80%         | 27% | 80%     | 27% | 80%  | 27%  | 80%   | 30% |  |  |  |
| Woodhill  | 72%         | 18% | 81%     | 28% | 73%  | 20%  | 80%   | 24% |  |  |  |
| MAT*      | 72%         | 19% | 81%     | 30% | 75%  | 22%  | 81%   | 29% |  |  |  |
| National  | 65%         | 12% | 76%     | 26% | 70%  | 16%  | 76%   | 22% |  |  |  |

|           |      | Key Stage 2   |      |     |       |      |     |       |     |          |      |      |       |
|-----------|------|---------------|------|-----|-------|------|-----|-------|-----|----------|------|------|-------|
|           | R/V  | R/W/M Reading |      |     | Wri   | ting |     | Maths |     | Progress |      |      |       |
|           | Exp+ | HS            | Exp+ | HS  | SS    | Exp+ | GD  | Exp+  | HS  | SS       | Read | Writ | Maths |
| Elaine    | 35%  | 2%            | 61%  | 20% | 102.8 | 48%  | 6%  | 57%   | 11% | 100.5    | -0.5 | -3.0 | -1.0  |
| Foxfield  | 69%  | 15%           | 76%  | 24% | 104.6 | 77%  | 24% | 80%   | 42% | 107.0    | +1.0 | +2.1 | +3.8  |
| Maundene  | 68%  | 13%           | 78%  | 25% | 104.9 | 82%  | 23% | 87%   | 25% | 105.3    | -0.7 | -0.2 | +0.5  |
| Rockliffe | 80%  | 23%           | 83%  | 50% | 108.6 | 87%  | 37% | 83%   | 33% | 107.5    | +1.0 | -0.6 | +0.7  |
| Woodhill  | 64%  | 7%            | 72%  | 16% | 103.2 | 79%  | 25% | 77%   | 13% | 103.7    | +0.4 | +2.7 | +1.4  |
| MAT*      | 69%  | 13%           | 76%  | 25% | 104.7 | 80%  | 26% | 81%   | 28% | 105.6    | +0.4 | +1.4 | +1.9  |
| National  | 64%  | 10%           | 75%  | 28% | 105.0 | 78%  | 20% | 75%   | 24% | 104.0    | 0    | 0    | 0     |