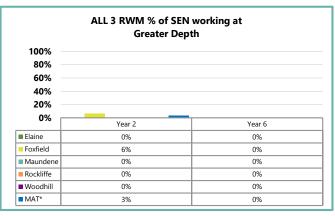

|  |  |
| Rockliffe (30) | 83%    | 87%                                           | 97%    | 87%    | 80%    | 87%    | 83%    | 87%    | 87%    | 87%    |  |  |
| Woodhill (85)  | 79%    | 81%                                           | 79%    | 81%    | 79%    | 81%    | 79%    | 79%    | 79%    | 79%    |  |  |
| MAT* (264)     | 82%    | 84%                                           | 87%    | 86%    | 86%    | 83%    | 80%    | 80%    | 83%    | 81%    |  |  |
| National       | 82%    |                                               | 87%    |        | 85%    |        | 73%    |        | 78%    |        |  |  |









### **E2. MAT: Attainment - All Pupils**

















### E3. MAT: Attainment - Disadvantaged Pupils

















### E4. MAT: Attainment - SEN Pupils

















## E5. MAT: Attainment - Black African Pupils

















### E6. MAT: Attainment - White British Pupils

















### E7. MAT: Attainment - Boys

















#### E8. MAT: Attainment - Girls









|           | Dooding   |       | Year 2   |    |  |
|-----------|-----------|-------|----------|----|--|
| Reading   |           | Below | Expected | GD |  |
| ın        | Emerging  | 23    | 16       | 0  |  |
| Reception | Expected  | 16    | 100      | 30 |  |
| Re        | Exceeding | 0     | 12       | 47 |  |

|           | Muiting   |       | Year 2   |    |  |
|-----------|-----------|-------|----------|----|--|
|           | Writing   | Below | Expected | GD |  |
| no        | Emerging  | 33    | 7        | 1  |  |
| Reception | Expected  | 22    | 113