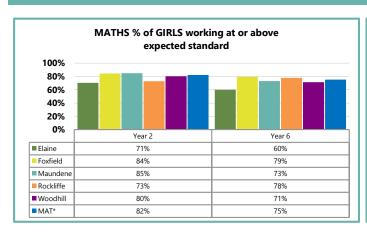

#### E8. MAT: Attainment - Girls

|           | Dooding   |       | Year 2   |    |  |
|-----------|-----------|-------|----------|----|--|
| Reading   |           | Below | Expected | GD |  |
| ın        | Emerging  | 23    | 16       | 0  |  |
| Reception | Expected  | 16    | 100      | 30 |  |
| Re        | Exceeding | 0     | 12       | 47 |  |