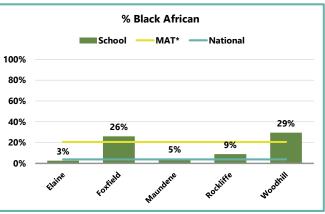

|           |         | otal            | EAL     |              |         | SEN          | Ethnicity     |              |               |              |  |
|-----------|---------|-----------------|---------|--------------|---------|--------------|---------------|--------------|---------------|--------------|--|
|           | Total   |                 | -7-     |              | JEN     |              | White British |              | Black African |              |  |
|           | Disadv. | % of All Pupils | Disadv. | % of Disadv. | Disadv. | % of Disadv. | Disadv.       | % of Disadv. | Disadv.       | % of Disadv. |  |
| Elaine    | 121     | 34%             | 3       | 2%           | 29      | 24%          | 112           | 93%          |               |              |  |
| Foxfield  | 234     | 33%             | 69      | 29%          | 57      | 24%          | 82            | 35%          | 55            | 24%          |  |
| Maundene  | 55      | 13%             |         |              | 15      | 27%          | 51            | 93%          | 1             | 2%           |  |
| Rockliffe | 41      | 18%             | 5       | 12%          | 7       | 17%          | 23            | 56%          | 3             | 7%           |  |
| Woodhill  | 335     | 55%             | 168     | 50%          | 33      | 10%          | 96            | 29%          | 88            | 26%          |  |