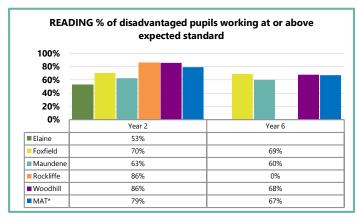

0%                                           | 93%    | 88%    | 92%    | 88%    | 82%    | 80%    | 85%    | 80%    |  |  |
| Rockliffe (30) | 83%    | 87%                                           | 97%    | 87%    | 80%    | 87%    | 83%    | 87%    | 87%    | 87%    |  |  |
| Woodhill (85)  | 79%    | 81%                                           | 79%    | 81%    | 79%    | 81%    | 79%    | 79%    | 79%    | 79%    |  |  |
| MAT* (264)     | 82%    | 84%                                           | 87%    | 86%    | 86%    | 83%    | 80%    | 80%    | 83%    | 81%    |  |  |
| National       | 82%    |                                               | 87%    |        | 85%    |        | 73%    |        | 78%    |        |  |  |









### **E2. MAT: Attainment - All Pupils**

















### E3. MAT: Attainment - Disadvantaged Pupils

















### E4. MAT: Attainment - SEN Pupils

















## E5. MAT: Attainment - Black African Pupils

















### E6. MAT: Attainment - White British Pupils

















### E7. MAT: Attainment - Boys

















#### E8. MAT: Attainment - Girls









|           | Dooding   |       | Year 2   |    |  |
|-----------|-----------|-------|----------|----|--|
| Reading   |           | Below | Expected | GD |  |
| ın        | Emerging  | 23    | 16       | 0  |  |
| Reception | Expected  | 16    | 100      | 30 |  |
| Re        | Exceeding | 0     | 12       | 47 |  |

|           | Muiting   |       | Year 2   |    |  |
|-----------|-----------|-------|----------|----|--|
|           | Writing   | Below