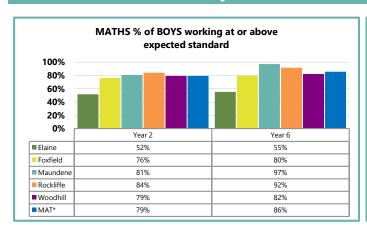

hill (85)  | 79%    | 81%                                           | 79%    | 81%    | 79%    | 81%    | 79%    | 79%    | 79%    | 79%    |  |  |
| MAT* (264)     | 82%    | 84%                                           | 87%    | 86%    | 86%    | 83%    | 80%    | 80%    | 83%    | 81%    |  |  |
| National       | 82%    |                                               | 87%    |        | 85%    |        | 73%    |        | 78%    |        |  |  |









### **E2. MAT: Attainment - All Pupils**

















### E3. MAT: Attainment - Disadvantaged Pupils

















### E4. MAT: Attainment - SEN Pupils

















## E5. MAT: Attainment - Black African Pupils

















### E6. MAT: Attainment - White British Pupils

















### E7. MAT: Attainment - Boys

















#### E8. MAT: Attainment - Girls









|           | Dooding   |       | Year 2   |    |  |
|-----------|-----------|-------|----------|----|--|
| Reading   |           | Below | Expected | GD |  |
| ın        | Emerging  | 23    | 16       | 0  |  |
| Reception | Expected  | 16    | 100      | 30 |  |
| Re        | Exceeding | 0     | 12       | 47 |  |

|           | Muiting   |       | Year 2   |    |  |
|-----------|-----------|-------|----------|----|--|
|           | Writing   | Below | Expected | GD |  |
| no        | Emerging  | 33    | 7        | 1  |  |
| Reception | Expected  | 22    | 113      | 28 |  |
| Re        | Exceeding | 0     | 11       | 29 |  |

|           | Maths     |       | Year 2   |    |  |
|-----------|-----------|-------|----------|----|--