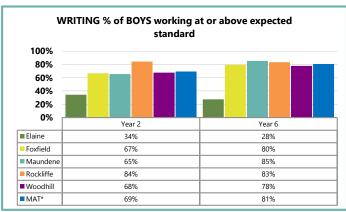

| 87%    | 87%    |  |  |
| Woodhill (85)  | 79%    | 81%                                           | 79%    | 81%    | 79%    | 81%    | 79%    | 79%    | 79%    | 79%    |  |  |
| MAT* (264)     | 82%    | 84%                                           | 87%    | 86%    | 86%    | 83%    | 80%    | 80%    | 83%    | 81%    |  |  |
| National       | 82%    |                                               | 87%    |        | 85%    |        | 73%    |        | 78%    |        |  |  |









### **E2. MAT: Attainment - All Pupils**

















### E3. MAT: Attainment - Disadvantaged Pupils

















### E4. MAT: Attainment - SEN Pupils

















## E5. MAT: Attainment - Black African Pupils

















### E6. MAT: Attainment - White British Pupils

















### E7. MAT: Attainment - Boys

















#### E8. MAT: Attainment - Girls









|           | Dooding   |       | Year 2   |    |  |
|-----------|-----------|-------|----------|----|--|
| Reading   |           | Below | Expected | GD |  |
| ın        | Emerging  | 23    | 16       | 0  |  |
| Reception | Expected  | 16    | 100      | 30 |  |
| Re        | Exceeding | 0     | 12       | 47 |  |

|           | Muiting   |       | Year 2   |    |  |
|-----------|-----------|-------|----------|----|--|
|           | Writing   | Below | Expected | GD |  |
| no        | Emerging  | 33    | 7        | 1  |  |
| Reception | Expected  | 22    | 113      | 28 |  |
| Re        | Exceeding | 0     | 11       | 29 |  |

|           | Maths     |       | Year 2   |    |  |
|-----------|--