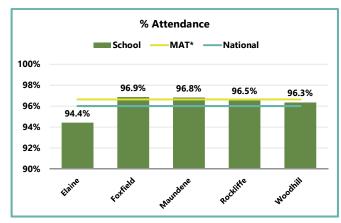

## D. MAT: Attendance and Exclusions

| Attendance |          |       |       |  |  |  |  |  |  |
|------------|----------|-------|-------|--|--|--|--|--|--|
|            | Roll No. | % Att | % PA  |  |  |  |  |  |  |
| Year 1     | 262      | 95.5% | 12.2% |  |  |  |  |  |  |
| Year 2     | 266      | 96.5% | 4.9%  |  |  |  |  |  |  |
| Year 3     | 256      | 97.2% | 3.5%  |  |  |  |  |  |  |
| Year 4     | 246      | 96.9% | 5.7%  |  |  |  |  |  |  |
| Year 5     | 239      | 97.5% | 2.1%  |  |  |  |  |  |  |
| Year 6     | 263      | 96.5% | 6.8%  |  |  |  |  |  |  |