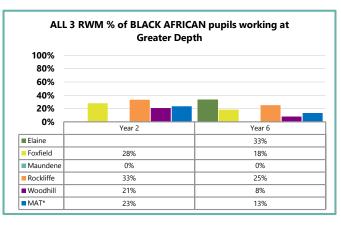

| 97%    | 87%    | 80%    | 87%    | 83%    | 87%    | 87%    | 87%    |  |  |
| Woodhill (85)  | 79%    | 81%                                           | 79%    | 81%    | 79%    | 81%    | 79%    | 79%    | 79%    | 79%    |  |  |
| MAT* (264)     | 82%    | 84%                                           | 87%    | 86%    | 86%    | 83%    | 80%    | 80%    | 83%    | 81%    |  |  |
| National       | 82%    |                                               | 87%    |        | 85%    |        | 73%    |        | 78%    |        |  |  |









### **E2. MAT: Attainment - All Pupils**

















### E3. MAT: Attainment - Disadvantaged Pupils

















### E4. MAT: Attainment - SEN Pupils

















## E5. MAT: Attainment - Black African Pupils

















### E6. MAT: Attainment - White British Pupils

















### E7. MAT: Attainment - Boys

















#### E8. MAT: Attainment - Girls









|           | Dooding   |       | Year 2   |    |  |
|-----------|-----------|-------|----------|----|--|
| Reading   |           | Below | Expected | GD |  |
| ın        | Emerging  | 23    | 16       | 0  |  |
| Reception | Expected  | 16    | 100      | 30 |  |
| Re        | Exceeding | 0     | 12       | 47 |  |

|           | Muiting   |       | Year 2   |    |  |
|-----------|-----------|-------|----------|----|--|
|           | Writing   | Below | Expected | GD |  |
| no        | Emerging  | 33    | 7        | 1  |  |
| Reception | Expected  | 22    | 113      | 28 |  |
| Re        | Exceeding | 0     | 11       | 29 |  |