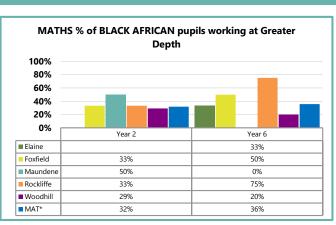

| 97%    | 87%    | 80%    | 87%    | 83%    | 87%    | 87%    | 87%    |  |  |
| Woodhill (85)  | 79%    | 81%                                           | 79%    | 81%    | 79%    | 81%    | 79%    | 79%    | 79%    | 79%    |  |  |
| MAT* (264)     | 82%    | 84%                                           | 87%    | 86%    | 86%    | 83%    | 80%    | 80%    | 83%    | 81%    |  |  |
| National       | 82%    |                                               | 87%    |        | 85%    |        | 73%    |        | 78%    |        |  |  |









### **E2. MAT: Attainment - All Pupils**

















### E3. MAT: Attainment - Disadvantaged Pupils

















### E4. MAT: Attainment - SEN Pupils

















## E5. MAT: Attainment - Black African Pupils

















### E6. MAT: Attainment - White British Pupils

















### E7. MAT: Attainment - Boys

















#### E8. MAT: Attainment - Girls









|           | Dooding   |       | Year 2   |    |  |
|-----------|-----------|-------|----------|----|--|
| Reading   |           | Below | Expected | GD |  |
| ın        | Emerging  | 23    | 16       | 0  |  |
| Reception | Expected  | 16    | 100      | 30 |  |
| Re        | Exceeding | 0     | 12       | 47 |  |

|           | Muiting   |       | Year 2   |    |  |
|-----------|-----------|-------|----------|----|--|
|           | Writing   | Below | Expected | GD |  |
| no        | Emerging  | 33    | 7        | 1  |  |
| Reception | Expected  | 22    | 113      | 28 |  |
| Re        | Exceeding | 0     | 11       | 29