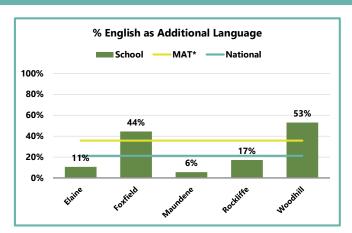

|           |         | otal            | EAL     |              |         | SEN          | Ethnicity     |              |               |              |  |
|-----------|---------|-----------------|---------|--------------|---------|--------------|---------------|--------------|---------------|--------------|--|
|           | Total   |                 | -7-     |              | JEN     |              | White British |              | Black African |              |  |
|           | Disadv. | % of All Pupils | Disadv. | % of Disadv. | Disadv. | % of Disadv. | Disadv.       | % of Disadv. | Disadv.       | % of Disadv. |  |
| Elaine    | 121     | 34%             | 3       | 2%           | 29      | 24%          | 112           | 93%          |               |              |  |
| Foxfield  | 234     | 33%             | 69      | 29%          | 57      | 24%          | 82            | 35%          | 55            | 24%          |  |
| Maundene  | 55      | 13%             |         |              | 15      | 27%          | 51            | 93%          | 1             | 2%           |  |
| Rockliffe | 41      | 18%             | 5       | 12%          | 7       | 17%          | 23            | 56%          | 3             | 7%           |  |
| Woodhill  | 335     | 55%             | 168     | 50%          | 33      | 10%          | 96            | 29%          | 88            | 26%          |  |