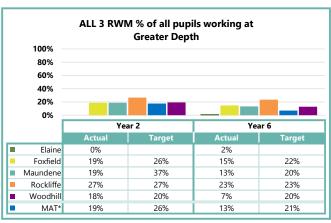

80%                                           | 93%    | 88%    | 92%    | 88%    | 82%    | 80%    | 85%    | 80%    |  |  |
| Rockliffe (30) | 83%    | 87%                                           | 97%    | 87%    | 80%    | 87%    | 83%    | 87%    | 87%    | 87%    |  |  |
| Woodhill (85)  | 79%    | 81%                                           | 79%    | 81%    | 79%    | 81%    | 79%    | 79%    | 79%    | 79%    |  |  |
| MAT* (264)     | 82%    | 84%                                           | 87%    | 86%    | 86%    | 83%    | 80%    | 80%    | 83%    | 81%    |  |  |
| National       | 82%    |                                               | 87%    |        | 85%    |        | 73%    |        | 78%    |        |  |  |









### **E2. MAT: Attainment - All Pupils**

















### E3. MAT: Attainment - Disadvantaged Pupils

















### E4. MAT: Attainment - SEN Pupils

















## E5. MAT: Attainment - Black African Pupils

















### E6. MAT: Attainment - White British Pupils

















### E7. MAT: Attainment - Boys

















#### E8. MAT: Attainment - Girls









|           | Dooding   |       | Year 2   |    |  |
|-----------|-----------|-------|----------|----|--|
| Reading   |           | Below | Expected | GD |  |
| ın        | Emerging  | 23    | 16       | 0  |  |
| Reception | Expected  | 16    | 100      | 30 |  |
| Re        | Exceeding | 0     | 12       | 47 |  |

|           | Muiting   |       | Year 2   |    |  |
|-----------|-----------|-------|----------|----|--|
|           | Writing   | Belo