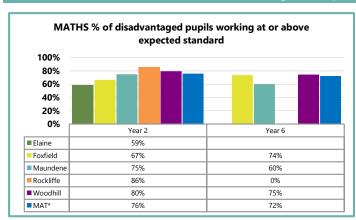

88%    | 92%    | 88%    | 82%    | 80%    | 85%    | 80%    |  |  |
| Rockliffe (30) | 83%    | 87%                                           | 97%    | 87%    | 80%    | 87%    | 83%    | 87%    | 87%    | 87%    |  |  |
| Woodhill (85)  | 79%    | 81%                                           | 79%    | 81%    | 79%    | 81%    | 79%    | 79%    | 79%    | 79%    |  |  |
| MAT* (264)     | 82%    | 84%                                           | 87%    | 86%    | 86%    | 83%    | 80%    | 80%    | 83%    | 81%    |  |  |
| National       | 82%    |                                               | 87%    |        | 85%    |        | 73%    |        | 78%    |        |  |  |









### **E2. MAT: Attainment - All Pupils**

















### E3. MAT: Attainment - Disadvantaged Pupils

















### E4. MAT: Attainment - SEN Pupils

















## E5. MAT: Attainment - Black African Pupils

















### E6. MAT: Attainment - White British Pupils

















### E7. MAT: Attainment - Boys

















#### E8. MAT: Attainment - Girls









|           | Dooding   |       | Year 2   |    |  |
|-----------|-----------|-------|----------|----|--|
| Reading   |           | Below | Expected | GD |  |
| ın        | Emerging  | 23    | 16       | 0  |  |
| Reception | Expected  | 16    | 100      | 30 |  |
| Re        | Exceeding | 0     | 12       | 47 |  |

|           | Muiting   |       | Year 2   |    |  |
|-----------|-----------|-------|----------|----|--|
|           | Writing   | Below | Expected | GD |  |
| no        | Emerging  | 33    | 7