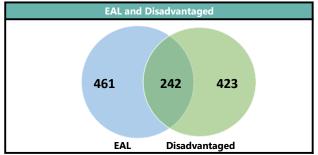

|           |         | otal            | EAL     |              |         | SEN          | Ethnicity     |              |               |              |  |
|-----------|---------|-----------------|---------|--------------|---------|--------------|---------------|--------------|---------------|--------------|--|
|           | Total   |                 | -7-     |              | JEN     |              | White British |              | Black African |              |  |
|           | Disadv. | % of All Pupils | Disadv. | % of Disadv. | Disadv. | % of Disadv. | Disadv.       | % of Disadv. | Disadv.       | % of Disadv. |  |
| Elaine    | 121     | 34%             | 3       | 2%           | 29      | 24%          | 112           | 93%          |               |              |  |
| Foxfield  | 234     | 33%             | 69      | 29%          | 57      | 24%          | 82            | 35%          | 55            | 24%          |  |
| Maundene  | 55      | 13%             |         |              | 15      | 27%          | 51            | 93%          | 1             | 2%           |  |
| Rockliffe | 41      | 18%             | 5       | 12%          | 7       | 17%          | 23            | 56%          | 3             | 7%           |  |
| Woodhill  | 335     | 55%             | 168     | 50%          | 33      | 10%          | 96            | 29%          | 88            | 26%          |  |