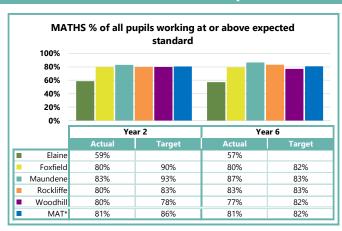

|           | Key Stage 1 |     |         |     |      |      |       |     |  |  |  |
|-----------|-------------|-----|---------|-----|------|------|-------|-----|--|--|--|
|           | R/W/M       |     | Reading |     | Wri  | ting | Maths |     |  |  |  |
|           | Exp+        | GD  | Exp+    | GD  | Exp+ | GD   | Exp+  | GD  |  |  |  |
| Elaine    | 39%         | 0%  | 59%     | 11% | 41%  | 2%   | 59%   | 0%  |  |  |  |
| Foxfield  | 73%         | 19% | 79%     | 32% | 76%  | 22%  | 80%   | 32% |  |  |  |
| Maundene  | 68%         | 19% | 85%     | 29% | 75%  | 22%  | 83%   | 32% |  |  |  |
| Rockliffe | 80%         | 27% | 80%     | 27% | 80%  | 27%  | 80%   | 30% |  |  |  |
| Woodhill  | 72%         | 18% | 81%     | 28% | 73%  | 20%  | 80%   | 24% |  |  |  |
| MAT*      | 72%         | 19% | 81%     | 30% | 75%  | 22%  | 81%   | 29% |  |  |  |
| National  | 65%         | 12% | 76%     | 26% | 70%  | 16%  | 76%   | 22% |  |  |  |

|           |      | Key Stage 2   |      |     |       |      |     |       |     |          |      |      |       |
|-----------|------|---------------|------|-----|-------|------|-----|-------|-----|----------|------|------|-------|
|           | R/V  | R/W/M Reading |      |     | Wri   | ting |     | Maths |     | Progress |      |      |       |
|           | Exp+ | HS            | Exp+ | HS  | SS    | Exp+ | GD  | Exp+  | HS  | SS       | Read | Writ | Maths |
| Elaine    | 35%  | 2%            | 61%  | 20% | 102.8 | 48%  | 6%  | 57%   | 11% | 100.5    | -0.5 | -3.0 | -1.0  |
| Foxfield  | 69%  | 15%           | 76%  | 24% | 104.6 | 77%  | 24% | 80%   | 42% | 107.0    | +1.0 | +2.1 | +3.8  |
| Maundene  | 68%  | 13%           | 78%  | 25% | 104.9 | 82%  | 23% | 87%   | 25% | 105.3    | -0.7 | -0.2 | +0.5  |
| Rockliffe | 80%  | 23%           | 83%  | 50% | 108.6 | 87%  | 37% | 83%   | 33% | 107.5    | +1.0 | -0.6 | +0.7  |
| Woodhill  | 64%  | 7%            | 72%  | 16% | 103.2 | 79%  | 25% | 77%   | 13% | 103.7    | +0.4 | +2.7 | +1.4  |
| MAT*      | 69%  | 13%           | 76%  | 25% | 104.7 | 80%  | 26% | 81%   | 28% | 105.6    | +0.4 | +1.4 | +1.9  |
| National  | 64%  | 10%           | 75%  | 28% | 105.0 | 78%  | 20% | 75%   | 24% | 104.0    | 0    | 0    | 0     |