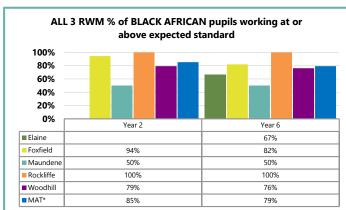

| 97%    | 87%    | 80%    | 87%    | 83%    | 87%    | 87%    | 87%    |  |  |
| Woodhill (85)  | 79%    | 81%                                           | 79%    | 81%    | 79%    | 81%    | 79%    | 79%    | 79%    | 79%    |  |  |
| MAT* (264)     | 82%    | 84%                                           | 87%    | 86%    | 86%    | 83%    | 80%    | 80%    | 83%    | 81%    |  |  |
| National       | 82%    |                                               | 87%    |        | 85%    |        | 73%    |        | 78%    |        |  |  |









### **E2. MAT: Attainment - All Pupils**

















### E3. MAT: Attainment - Disadvantaged Pupils

















### E4. MAT: Attainment - SEN Pupils

















## E5. MAT: Attainment - Black African Pupils

















### E6. MAT: Attainment - White British Pupils

















### E7. MAT: Attainment - Boys

















#### E8. MAT: Attainment - Girls









|           | Dooding   |       | Year 2   |    |  |
|-----------|-----------|-------|----------|----|--|
| Reading   |           | Below | Expected | GD |  |
| ın        | Emerging  | 23    | 16       | 0  |  |
| Reception | Expected  | 16    | 100      | 30 |  |
| Re        | Exceeding | 0     | 12       | 47 |  |

|           | Muiting   |       | Year 2   |    |  |
|-----------|-----------|-------|----------|----|--|
|           | Writing   | Below | Expected | GD |  |
| no        | Emerging  | 33    | 7        | 1  |  |
| Reception | Expected  | 22    | 113      | 28 |  |
| Re        | Exceeding | 0     | 11       | 29 |