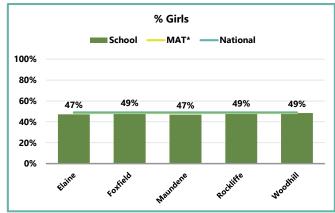

#### E8. MAT: Attainment - Girls

|           | Dooding   |       | Year 2   |    |  |
|-----------|-----------|-------|----------|----|--|
| Reading   |           | Below | Expected | GD |  |
| ın        | Emerging  | 23    | 16       | 0  |  |
| Reception | Expected  | 16    | 100      | 30 |  |
| Re        | Exceeding | 0     | 12       | 47 |  |