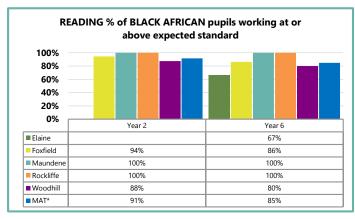

|  |
| Rockliffe (30) | 83%    | 87%                                           | 97%    | 87%    | 80%    | 87%    | 83%    | 87%    | 87%    | 87%    |  |  |
| Woodhill (85)  | 79%    | 81%                                           | 79%    | 81%    | 79%    | 81%    | 79%    | 79%    | 79%    | 79%    |  |  |
| MAT* (264)     | 82%    | 84%                                           | 87%    | 86%    | 86%    | 83%    | 80%    | 80%    | 83%    | 81%    |  |  |
| National       | 82%    |                                               | 87%    |        | 85%    |        | 73%    |        | 78%    |        |  |  |









### **E2. MAT: Attainment - All Pupils**

















### E3. MAT: Attainment - Disadvantaged Pupils

















### E4. MAT: Attainment - SEN Pupils

















## E5. MAT: Attainment - Black African Pupils

















### E6. MAT: Attainment - White British Pupils

















### E7. MAT: Attainment - Boys

















#### E8. MAT: Attainment - Girls









|           | Dooding   |       | Year 2   |    |  |
|-----------|-----------|-------|----------|----|--|
| Reading   |           | Below | Expected | GD |  |
| ın        | Emerging  | 23    | 16       | 0  |  |
| Reception | Expected  | 16    | 100      | 30 |  |
| Re        | Exceeding | 0     | 12       | 47 |  |

|           | Muiting   |       | Year 2   |    |  |
|-----------|-----------|-------|----------|----|--|
|           | Writing   | Below | Expected | GD |  |
| no        | Emerging  | 33    | 7        | 1  |  |
| Reception | Expected  | 22    | 113      |