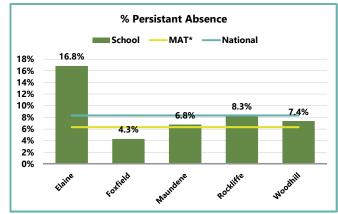

## D. MAT: Attendance and Exclusions

| Attendance |          |       |       |  |  |  |  |  |  |
|------------|----------|-------|-------|--|--|--|--|--|--|
|            | Roll No. | % Att | % PA  |  |  |  |  |  |  |
| Year 1     | 262      | 95.5% | 12.2% |  |  |  |  |  |  |
| Year 2     | 266      | 96.5% | 4.9%  |  |  |  |  |  |  |
| Year 3     | 256      | 97.2% | 3.5%  |  |  |  |  |  |  |
| Year 4     | 246      | 96.9% | 5.7%  |  |  |  |  |  |  |
| Year 5     | 239      | 97.5% | 2.1%  |  |  |  |  |  |  |
| Year 6     | 263      | 96.5% | 6.8%  |  |  |  |  |  |  |