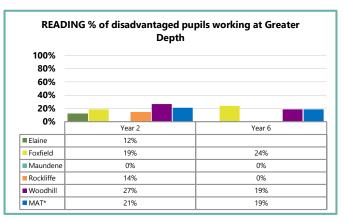

| 93%    | 88%    | 92%    | 88%    | 82%    | 80%    | 85%    | 80%    |  |  |
| Rockliffe (30) | 83%    | 87%                                           | 97%    | 87%    | 80%    | 87%    | 83%    | 87%    | 87%    | 87%    |  |  |
| Woodhill (85)  | 79%    | 81%                                           | 79%    | 81%    | 79%    | 81%    | 79%    | 79%    | 79%    | 79%    |  |  |
| MAT* (264)     | 82%    | 84%                                           | 87%    | 86%    | 86%    | 83%    | 80%    | 80%    | 83%    | 81%    |  |  |
| National       | 82%    |                                               | 87%    |        | 85%    |        | 73%    |        | 78%    |        |  |  |









### **E2. MAT: Attainment - All Pupils**

















### E3. MAT: Attainment - Disadvantaged Pupils

















### E4. MAT: Attainment - SEN Pupils

















## E5. MAT: Attainment - Black African Pupils

















### E6. MAT: Attainment - White British Pupils

















### E7. MAT: Attainment - Boys

















#### E8. MAT: Attainment - Girls









|           | Dooding   |       | Year 2   |    |  |
|-----------|-----------|-------|----------|----|--|
| Reading   |           | Below | Expected | GD |  |
| ın        | Emerging  | 23    | 16       | 0  |  |
| Reception | Expected  | 16    | 100      | 30 |  |
| Re        | Exceeding | 0     | 12       | 47 |  |

|           | Muiting   |       | Year 2   |    |  |
|-----------|-----------|-------|----------|----|--|
|           | Writing   | Below |