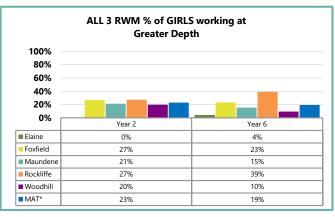

#### E8. MAT: Attainment - Girls

|           | Dooding   |       | Year 2   |    |  |
|-----------|-----------|-------|----------|----|--|
| Reading   |           | Below | Expected | GD |  |
| ın        | Emerging  | 23    | 16       | 0  |  |
| Reception | Expected  | 16    | 100      | 30 |  |
| Re        | Exceeding | 0     | 12       | 47 |  |