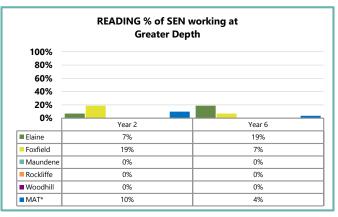

2%    | 88%    | 82%    | 80%    | 85%    | 80%    |  |  |
| Rockliffe (30) | 83%    | 87%                                           | 97%    | 87%    | 80%    | 87%    | 83%    | 87%    | 87%    | 87%    |  |  |
| Woodhill (85)  | 79%    | 81%                                           | 79%    | 81%    | 79%    | 81%    | 79%    | 79%    | 79%    | 79%    |  |  |
| MAT* (264)     | 82%    | 84%                                           | 87%    | 86%    | 86%    | 83%    | 80%    | 80%    | 83%    | 81%    |  |  |
| National       | 82%    |                                               | 87%    |        | 85%    |        | 73%    |        | 78%    |        |  |  |









### **E2. MAT: Attainment - All Pupils**

















### E3. MAT: Attainment - Disadvantaged Pupils

















### E4. MAT: Attainment - SEN Pupils

















## E5. MAT: Attainment - Black African Pupils

















### E6. MAT: Attainment - White British Pupils

















### E7. MAT: Attainment - Boys

















#### E8. MAT: Attainment - Girls









|           | Dooding   |       | Year 2   |    |  |
|-----------|-----------|-------|----------|----|--|
| Reading   |           | Below | Expected | GD |  |
| ın        | Emerging  | 23    | 16       | 0  |  |
| Reception | Expected  | 16    | 100      | 30 |  |
| Re        | Exceeding | 0     | 12       | 47 |  |

|           | Muiting   |       | Year 2   |    |  |
|-----------|-----------|-------|----------|----|--|
|           | Writing   | Below | Expected | GD |  |
| no        | Emerging  | 33    | 7        |