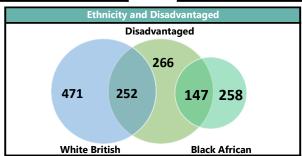

|           |         | otal            | EAL     |              |         | SEN          | Ethnicity     |              |               |              |  |
|-----------|---------|-----------------|---------|--------------|---------|--------------|---------------|--------------|---------------|--------------|--|
|           | Total   |                 | -7-     |              | JEN     |              | White British |              | Black African |              |  |
|           | Disadv. | % of All Pupils | Disadv. | % of Disadv. | Disadv. | % of Disadv. | Disadv.       | % of Disadv. | Disadv.       | % of Disadv. |  |
| Elaine    | 121     | 34%             | 3       | 2%           | 29      | 24%          | 112           | 93%          |               |              |  |
| Foxfield  | 234     | 33%             | 69      | 29%          | 57      | 24%          | 82            | 35%          | 55            | 24%          |  |
| Maundene  | 55      | 13%             |         |              | 15      | 27%          | 51            | 93%          | 1             | 2%           |  |
| Rockliffe | 41      | 18%             | 5       | 12%          | 7       | 17%          | 23            | 56%          | 3             | 7%           |  |
| Woodhill  | 335     | 55%             | 168     | 50%          | 33      | 10%          | 96            | 29%          | 88            | 26%          |  |