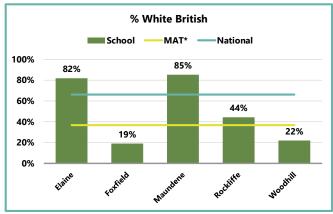

|           |         | otal            | EAL     |              |         | SEN          | Ethnicity     |              |               |              |  |
|-----------|---------|-----------------|---------|--------------|---------|--------------|---------------|--------------|---------------|--------------|--|
|           | Total   |                 | -7-     |              | JEN     |              | White British |              | Black African |              |  |
|           | Disadv. | % of All Pupils | Disadv. | % of Disadv. | Disadv. | % of Disadv. | Disadv.       | % of Disadv. | Disadv.       | % of Disadv. |  |
| Elaine    | 121     | 34%             | 3       | 2%           | 29      | 24%          | 112           | 93%          |               |              |  |
| Foxfield  | 234     | 33%             | 69      | 29%          | 57      | 24%          | 82            | 35%          | 55            | 24%          |  |
| Maundene  | 55      | 13%             |         |              | 15      | 27%          | 51            | 93%          | 1             | 2%           |  |
| Rockliffe | 41      | 18%             | 5       | 12%          | 7       | 17%          | 23            | 56%          | 3             | 7%           |  |
| Woodhill  | 335     | 55%             | 168     | 50%          | 33      | 10%          | 96            | 29%          | 88            | 26%          |  |