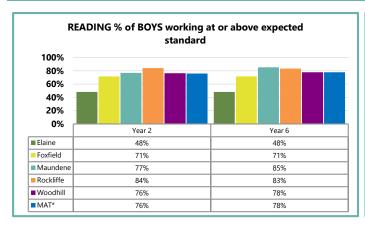

87%    | 87%    | 87%    |  |  |
| Woodhill (85)  | 79%    | 81%                                           | 79%    | 81%    | 79%    | 81%    | 79%    | 79%    | 79%    | 79%    |  |  |
| MAT* (264)     | 82%    | 84%                                           | 87%    | 86%    | 86%    | 83%    | 80%    | 80%    | 83%    | 81%    |  |  |
| National       | 82%    |                                               | 87%    |        | 85%    |        | 73%    |        | 78%    |        |  |  |









### **E2. MAT: Attainment - All Pupils**

















### E3. MAT: Attainment - Disadvantaged Pupils

















### E4. MAT: Attainment - SEN Pupils

















## E5. MAT: Attainment - Black African Pupils

















### E6. MAT: Attainment - White British Pupils

















### E7. MAT: Attainment - Boys

















#### E8. MAT: Attainment - Girls









|           | Dooding   |       | Year 2   |    |  |
|-----------|-----------|-------|----------|----|--|
| Reading   |           | Below | Expected | GD |  |
| ın        | Emerging  | 23    | 16       | 0  |  |
| Reception | Expected  | 16    | 100      | 30 |  |
| Re        | Exceeding | 0     | 12       | 47 |  |

|           | Muiting   |       | Year 2   |    |  |
|-----------|-----------|-------|----------|----|--|
|           | Writing   | Below | Expected | GD |  |
| no        | Emerging  | 33    | 7        | 1  |  |
| Reception | Expected  | 22    | 113      | 28 |  |
| Re        | Exceeding | 0     | 11       | 29 |  |

|           | Maths     |       | Year 2   |    |  |
|----------