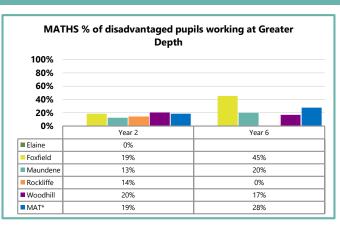

%    | 92%    | 88%    | 82%    | 80%    | 85%    | 80%    |  |  |
| Rockliffe (30) | 83%    | 87%                                           | 97%    | 87%    | 80%    | 87%    | 83%    | 87%    | 87%    | 87%    |  |  |
| Woodhill (85)  | 79%    | 81%                                           | 79%    | 81%    | 79%    | 81%    | 79%    | 79%    | 79%    | 79%    |  |  |
| MAT* (264)     | 82%    | 84%                                           | 87%    | 86%    | 86%    | 83%    | 80%    | 80%    | 83%    | 81%    |  |  |
| National       | 82%    |                                               | 87%    |        | 85%    |        | 73%    |        | 78%    |        |  |  |









### **E2. MAT: Attainment - All Pupils**

















### E3. MAT: Attainment - Disadvantaged Pupils

















### E4. MAT: Attainment - SEN Pupils

















## E5. MAT: Attainment - Black African Pupils

















### E6. MAT: Attainment - White British Pupils

















### E7. MAT: Attainment - Boys

















#### E8. MAT: Attainment - Girls









|           | Dooding   |       | Year 2   |    |  |
|-----------|-----------|-------|----------|----|--|
| Reading   |           | Below | Expected | GD |  |
| ın        | Emerging  | 23    | 16       | 0  |  |
| Reception | Expected  | 16    | 100      | 30 |  |
| Re        | Exceeding | 0     | 12       | 47 |  |

|           | Muiting   |       | Year 2   |    |  |
|-----------|-----------|-------|----------|----|--|
|           | Writing   | Below | Expected | GD |  |
| no        | Emerging  | 33    | 7