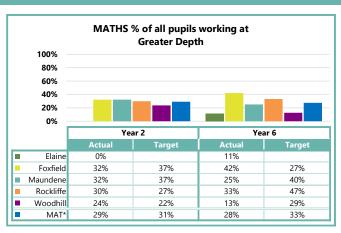

|           | Key Stage 1 |     |         |     |      |      |       |     |  |  |  |
|-----------|-------------|-----|---------|-----|------|------|-------|-----|--|--|--|
|           | R/W/M       |     | Reading |     | Wri  | ting | Maths |     |  |  |  |
|           | Exp+        | GD  | Exp+    | GD  | Exp+ | GD   | Exp+  | GD  |  |  |  |
| Elaine    | 39%         | 0%  | 59%     | 11% | 41%  | 2%   | 59%   | 0%  |  |  |  |
| Foxfield  | 73%         | 19% | 79%     | 32% | 76%  | 22%  | 80%   | 32% |  |  |  |
| Maundene  | 68%         | 19% | 85%     | 29% | 75%  | 22%  | 83%   | 32% |  |  |  |
| Rockliffe | 80%         | 27% | 80%     | 27% | 80%  | 27%  | 80%   | 30% |  |  |  |
| Woodhill  | 72%         | 18% | 81%     | 28% | 73%  | 20%  | 80%   | 24% |  |  |  |
| MAT*      | 72%         | 19% | 81%     | 30% | 75%  | 22%  | 81%   | 29% |  |  |  |
| National  | 65%         | 12% | 76%     | 26% | 70%  | 16%  | 76%   | 22% |  |  |  |

|           |      | Key Stage 2   |      |     |       |      |     |       |     |          |      |      |       |
|-----------|------|---------------|------|-----|-------|------|-----|-------|-----|----------|------|------|-------|
|           | R/V  | R/W/M Reading |      |     | Wri   | ting |     | Maths |     | Progress |      |      |       |
|           | Exp+ | HS            | Exp+ | HS  | SS    | Exp+ | GD  | Exp+  | HS  | SS       | Read | Writ | Maths |
| Elaine    | 35%  | 2%            | 61%  | 20% | 102.8 | 48%  | 6%  | 57%   | 11% | 100.5    | -0.5 | -3.0 | -1.0  |
| Foxfield  | 69%  | 15%           | 76%  | 24% | 104.6 | 77%  | 24% | 80%   | 42% | 107.0    | +1.0 | +2.1 | +3.8  |
| Maundene  | 68%  | 13%           | 78%  | 25% | 104.9 | 82%  | 23% | 87%   | 25% | 105.3    | -0.7 | -0.2 | +0.5  |
| Rockliffe | 80%  | 23%           | 83%  | 50% | 108.6 | 87%  | 37% | 83%   | 33% | 107.5    | +1.0 | -0.6 | +0.7  |
| Woodhill  | 64%  | 7%            | 72%  | 16% | 103.2 | 79%  | 25% | 77%   | 13% | 103.7    | +0.4 | +2.7 | +1.4  |
| MAT*      | 69%  | 13%           | 76%  | 25% | 104.7 | 80%  | 26% | 81%   | 28% | 105.6    | +0.4 | +1.4 | +1.9  |
| National  | 64%  | 10%           | 75%  | 28% | 105.0 | 78%  | 20% | 75%   | 24% | 104.0    | 0    | 0    | 0     |