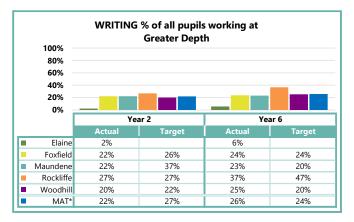

|           | Key Stage 1 |     |         |     |      |      |       |     |  |  |  |
|-----------|-------------|-----|---------|-----|------|------|-------|-----|--|--|--|
|           | R/W/M       |     | Reading |     | Wri  | ting | Maths |     |  |  |  |
|           | Exp+        | GD  | Exp+    | GD  | Exp+ | GD   | Exp+  | GD  |  |  |  |
| Elaine    | 39%         | 0%  | 59%     | 11% | 41%  | 2%   | 59%   | 0%  |  |  |  |
| Foxfield  | 73%         | 19% | 79%     | 32% | 76%  | 22%  | 80%   | 32% |  |  |  |
| Maundene  | 68%         | 19% | 85%     | 29% | 75%  | 22%  | 83%   | 32% |  |  |  |
| Rockliffe | 80%         | 27% | 80%     | 27% | 80%  | 27%  | 80%   | 30% |  |  |  |
| Woodhill  | 72%         | 18% | 81%     | 28% | 73%  | 20%  | 80%   | 24% |  |  |  |
| MAT*      | 72%         | 19% | 81%     | 30% | 75%  | 22%  | 81%   | 29% |  |  |  |
| National  | 65%         | 12% | 76%     | 26% | 70%  | 16%  | 76%   | 22% |  |  |  |