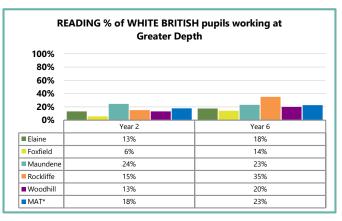

| 97%    | 87%    | 80%    | 87%    | 83%    | 87%    | 87%    | 87%    |  |  |
| Woodhill (85)  | 79%    | 81%                                           | 79%    | 81%    | 79%    | 81%    | 79%    | 79%    | 79%    | 79%    |  |  |
| MAT* (264)     | 82%    | 84%                                           | 87%    | 86%    | 86%    | 83%    | 80%    | 80%    | 83%    | 81%    |  |  |
| National       | 82%    |                                               | 87%    |        | 85%    |        | 73%    |        | 78%    |        |  |  |









### **E2. MAT: Attainment - All Pupils**

















### E3. MAT: Attainment - Disadvantaged Pupils

















### E4. MAT: Attainment - SEN Pupils

















## E5. MAT: Attainment - Black African Pupils

















### E6. MAT: Attainment - White British Pupils

















### E7. MAT: Attainment - Boys

















#### E8. MAT: Attainment - Girls









|           | Dooding   |       | Year 2   |    |  |
|-----------|-----------|-------|----------|----|--|
| Reading   |           | Below | Expected | GD |  |
| ın        | Emerging  | 23    | 16       | 0  |  |
| Reception | Expected  | 16    | 100      | 30 |  |
| Re        | Exceeding | 0     | 12       | 47 |  |

|           | Muiting   |       | Year 2   |    |  |
|-----------|-----------|-------|----------|----|--|
|           | Writing   | Below | Expected | GD |  |
| no        | Emerging  | 33    | 7        | 1  |  |
| Reception | Expected  | 22    | 113      | 28 |  |
| Re        | Exceeding | 0     | 11       | 29 |  |

|