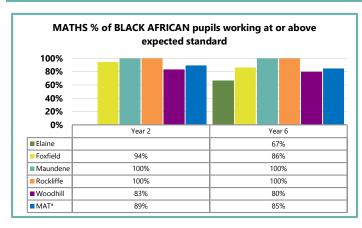

| 97%    | 87%    | 80%    | 87%    | 83%    | 87%    | 87%    | 87%    |  |  |
| Woodhill (85)  | 79%    | 81%                                           | 79%    | 81%    | 79%    | 81%    | 79%    | 79%    | 79%    | 79%    |  |  |
| MAT* (264)     | 82%    | 84%                                           | 87%    | 86%    | 86%    | 83%    | 80%    | 80%    | 83%    | 81%    |  |  |
| National       | 82%    |                                               | 87%    |        | 85%    |        | 73%    |        | 78%    |        |  |  |









### **E2. MAT: Attainment - All Pupils**

















### E3. MAT: Attainment - Disadvantaged Pupils

















### E4. MAT: Attainment - SEN Pupils

















## E5. MAT: Attainment - Black African Pupils

















### E6. MAT: Attainment - White British Pupils

















### E7. MAT: Attainment - Boys

















#### E8. MAT: Attainment - Girls









|           | Dooding   |       | Year 2   |    |  |
|-----------|-----------|-------|----------|----|--|
| Reading   |           | Below | Expected | GD |  |
| ın        | Emerging  | 23    | 16       | 0  |  |
| Reception | Expected  | 16    | 100      | 30 |  |
| Re        | Exceeding | 0     | 12       | 47 |  |

|           | Muiting   |       | Year 2   |    |  |
|-----------|-----------|-------|----------|----|--|
|           | Writing   | Below | Expected | GD |  |
| no        | Emerging  | 33    | 7        | 1  |  |
| Reception | Expected  | 22    | 113      | 28 |  |
| Re        | Exceeding | 0     | 11       | 2