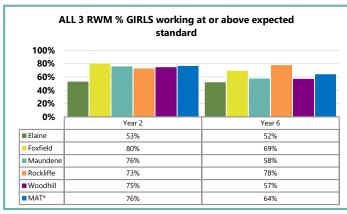

#### E8. MAT: Attainment - Girls

|           | Dooding   |       | Year 2   |    |  |
|-----------|-----------|-------|----------|----|--|
| Reading   |           | Below | Expected | GD |  |
| ın        | Emerging  | 23    | 16       | 0  |  |
| Reception | Expected  | 16    | 100      | 30 |  |
| Re        | Exceeding | 0     | 12       | 47 |  |