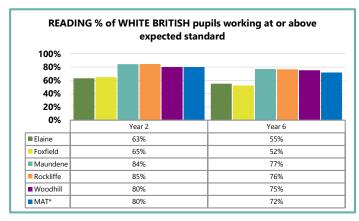

| 97%    | 87%    | 80%    | 87%    | 83%    | 87%    | 87%    | 87%    |  |  |
| Woodhill (85)  | 79%    | 81%                                           | 79%    | 81%    | 79%    | 81%    | 79%    | 79%    | 79%    | 79%    |  |  |
| MAT* (264)     | 82%    | 84%                                           | 87%    | 86%    | 86%    | 83%    | 80%    | 80%    | 83%    | 81%    |  |  |
| National       | 82%    |                                               | 87%    |        | 85%    |        | 73%    |        | 78%    |        |  |  |









### **E2. MAT: Attainment - All Pupils**

















### E3. MAT: Attainment - Disadvantaged Pupils

















### E4. MAT: Attainment - SEN Pupils

















## E5. MAT: Attainment - Black African Pupils

















### E6. MAT: Attainment - White British Pupils

















### E7. MAT: Attainment - Boys

















#### E8. MAT: Attainment - Girls









|           | Dooding   |       | Year 2   |    |  |
|-----------|-----------|-------|----------|----|--|
| Reading   |           | Below | Expected | GD |  |
| ın        | Emerging  | 23    | 16       | 0  |  |
| Reception | Expected  | 16    | 100      | 30 |  |
| Re        | Exceeding | 0     | 12       | 47 |  |

|           | Muiting   |       | Year 2   |    |  |
|-----------|-----------|-------|----------|----|--|
|           | Writing   | Below | Expected | GD |  |
| no        | Emerging  | 33    | 7        | 1  |  |
| Reception | Expected  | 22    | 113      | 28 |  |
| Re        | Exceeding | 0     | 11       | 29 |  |