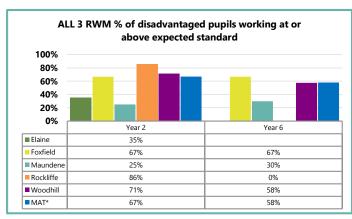

| 92%    | 88%    | 82%    | 80%    | 85%    | 80%    |  |  |
| Rockliffe (30) | 83%    | 87%                                           | 97%    | 87%    | 80%    | 87%    | 83%    | 87%    | 87%    | 87%    |  |  |
| Woodhill (85)  | 79%    | 81%                                           | 79%    | 81%    | 79%    | 81%    | 79%    | 79%    | 79%    | 79%    |  |  |
| MAT* (264)     | 82%    | 84%                                           | 87%    | 86%    | 86%    | 83%    | 80%    | 80%    | 83%    | 81%    |  |  |
| National       | 82%    |                                               | 87%    |        | 85%    |        | 73%    |        | 78%    |        |  |  |









### **E2. MAT: Attainment - All Pupils**

















### E3. MAT: Attainment - Disadvantaged Pupils

















### E4. MAT: Attainment - SEN Pupils

















## E5. MAT: Attainment - Black African Pupils

















### E6. MAT: Attainment - White British Pupils

















### E7. MAT: Attainment - Boys

















#### E8. MAT: Attainment - Girls









|           | Dooding   |       | Year 2   |    |  |
|-----------|-----------|-------|----------|----|--|
| Reading   |           | Below | Expected | GD |  |
| ın        | Emerging  | 23    | 16       | 0  |  |
| Reception | Expected  | 16    | 100      | 30 |  |
| Re        | Exceeding | 0     | 12       | 47 |  |

|           | Muiting   |       | Year 2   |    |  |
|-----------|-----------|-------|----------|----|--|
|           | Writing   | Below | Expected | GD |  |
| no        | Emerging  | 33    | 7