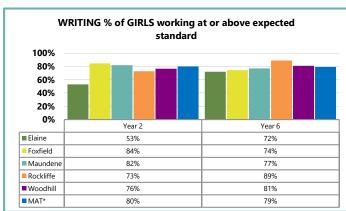

#### E8. MAT: Attainment - Girls

|           | Dooding   |       | Year 2   |    |  |
|-----------|-----------|-------|----------|----|--|
| Reading   |           | Below | Expected | GD |  |
| ın        | Emerging  | 23    | 16       | 0  |  |
| Reception | Expected  | 16    | 100      | 30 |  |
| Re        | Exceeding | 0     | 12       | 47 |  |