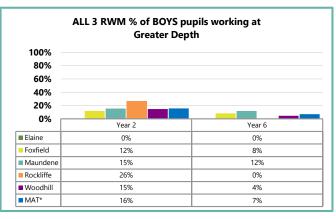

85)  | 79%    | 81%                                           | 79%    | 81%    | 79%    | 81%    | 79%    | 79%    | 79%    | 79%    |  |  |
| MAT* (264)     | 82%    | 84%                                           | 87%    | 86%    | 86%    | 83%    | 80%    | 80%    | 83%    | 81%    |  |  |
| National       | 82%    |                                               | 87%    |        | 85%    |        | 73%    |        | 78%    |        |  |  |









### **E2. MAT: Attainment - All Pupils**

















### E3. MAT: Attainment - Disadvantaged Pupils

















### E4. MAT: Attainment - SEN Pupils

















## E5. MAT: Attainment - Black African Pupils

















### E6. MAT: Attainment - White British Pupils

















### E7. MAT: Attainment - Boys

















#### E8. MAT: Attainment - Girls









|           | Dooding   |       | Year 2   |    |  |
|-----------|-----------|-------|----------|----|--|
| Reading   |           | Below | Expected | GD |  |
| ın        | Emerging  | 23    | 16       | 0  |  |
| Reception | Expected  | 16    | 100      | 30 |  |
| Re        | Exceeding | 0     | 12       | 47 |  |

|           | Muiting   |       | Year 2   |    |  |
|-----------|-----------|-------|----------|----|--|
|           | Writing   | Below | Expected | GD |  |
| no        | Emerging  | 33    | 7        | 1  |  |
| Reception | Expected  | 22    | 113      | 28 |  |
| Re        | Exceeding | 0     | 11       | 29 |  |

|           | Maths     |       | Year 2   |    |  |
|-----------|-----------|-------|----------|----|--|
|