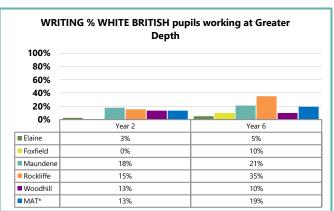

| 97%    | 87%    | 80%    | 87%    | 83%    | 87%    | 87%    | 87%    |  |  |
| Woodhill (85)  | 79%    | 81%                                           | 79%    | 81%    | 79%    | 81%    | 79%    | 79%    | 79%    | 79%    |  |  |
| MAT* (264)     | 82%    | 84%                                           | 87%    | 86%    | 86%    | 83%    | 80%    | 80%    | 83%    | 81%    |  |  |
| National       | 82%    |                                               | 87%    |        | 85%    |        | 73%    |        | 78%    |        |  |  |









### **E2. MAT: Attainment - All Pupils**

















### E3. MAT: Attainment - Disadvantaged Pupils

















### E4. MAT: Attainment - SEN Pupils

















## E5. MAT: Attainment - Black African Pupils

















### E6. MAT: Attainment - White British Pupils

















### E7. MAT: Attainment - Boys

















#### E8. MAT: Attainment - Girls









|           | Dooding   |       | Year 2   |    |  |
|-----------|-----------|-------|----------|----|--|
| Reading   |           | Below | Expected | GD |  |
| ın        | Emerging  | 23    | 16       | 0  |  |
| Reception | Expected  | 16    | 100      | 30 |  |
| Re        | Exceeding | 0     | 12       | 47 |  |

|           | Muiting   |       | Year 2   |    |  |
|-----------|-----------|-------|----------|----|--|
|           | Writing   | Below | Expected | GD |  |
| no        | Emerging  | 33    | 7        | 1  |  |
| Reception | Expected  | 22    | 113      | 28 |  |
| Re        | Exceeding | 0     | 11       | 29 |  |

|