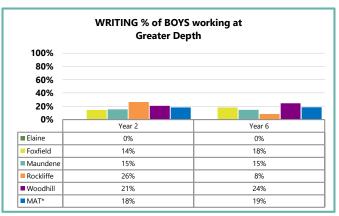

| 87%    | 87%    |  |  |
| Woodhill (85)  | 79%    | 81%                                           | 79%    | 81%    | 79%    | 81%    | 79%    | 79%    | 79%    | 79%    |  |  |
| MAT* (264)     | 82%    | 84%                                           | 87%    | 86%    | 86%    | 83%    | 80%    | 80%    | 83%    | 81%    |  |  |
| National       | 82%    |                                               | 87%    |        | 85%    |        | 73%    |        | 78%    |        |  |  |









### **E2. MAT: Attainment - All Pupils**

















### E3. MAT: Attainment - Disadvantaged Pupils

















### E4. MAT: Attainment - SEN Pupils

















## E5. MAT: Attainment - Black African Pupils

















### E6. MAT: Attainment - White British Pupils

















### E7. MAT: Attainment - Boys

















#### E8. MAT: Attainment - Girls









|           | Dooding   |       | Year 2   |    |  |
|-----------|-----------|-------|----------|----|--|
| Reading   |           | Below | Expected | GD |  |
| ın        | Emerging  | 23    | 16       | 0  |  |
| Reception | Expected  | 16    | 100      | 30 |  |
| Re        | Exceeding | 0     | 12       | 47 |  |

|           | Muiting   |       | Year 2   |    |  |
|-----------|-----------|-------|----------|----|--|
|           | Writing   | Below | Expected | GD |  |
| no        | Emerging  | 33    | 7        | 1  |  |
| Reception | Expected  | 22    | 113      | 28 |  |
| Re        | Exceeding | 0     | 11       | 29 |  |

|           | Maths     |       | Year 2   |    |  |
|-----------|----