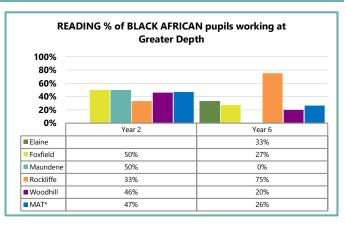

|  |
| Rockliffe (30) | 83%    | 87%                                           | 97%    | 87%    | 80%    | 87%    | 83%    | 87%    | 87%    | 87%    |  |  |
| Woodhill (85)  | 79%    | 81%                                           | 79%    | 81%    | 79%    | 81%    | 79%    | 79%    | 79%    | 79%    |  |  |
| MAT* (264)     | 82%    | 84%                                           | 87%    | 86%    | 86%    | 83%    | 80%    | 80%    | 83%    | 81%    |  |  |
| National       | 82%    |                                               | 87%    |        | 85%    |        | 73%    |        | 78%    |        |  |  |









### **E2. MAT: Attainment - All Pupils**

















### E3. MAT: Attainment - Disadvantaged Pupils

















### E4. MAT: Attainment - SEN Pupils

















## E5. MAT: Attainment - Black African Pupils

















### E6. MAT: Attainment - White British Pupils

















### E7. MAT: Attainment - Boys

















#### E8. MAT: Attainment - Girls









|           | Dooding   |       | Year 2   |    |  |
|-----------|-----------|-------|----------|----|--|
| Reading   |           | Below | Expected | GD |  |
| ın        | Emerging  | 23    | 16       | 0  |  |
| Reception | Expected  | 16    | 100      | 30 |  |
| Re        | Exceeding | 0     | 12       | 47 |  |

|           | Muiting   |       | Year 2   |    |  |
|-----------|-----------|-------|----------|----|--|
|           | Writing   | Below | Expected | GD |  |
| no        | Emerging  | 33    | 7        | 1  |  |
| Reception | Expected  | 22    | 113      | 2