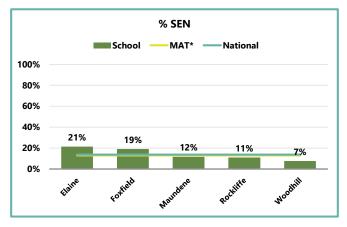

|           |         | otal            | EAL     |              |         | SEN          | Ethnicity     |              |               |              |  |
|-----------|---------|-----------------|---------|--------------|---------|--------------|---------------|--------------|---------------|--------------|--|
|           | Total   |                 | -7-     |              | JEN     |              | White British |              | Black African |              |  |
|           | Disadv. | % of All Pupils | Disadv. | % of Disadv. | Disadv. | % of Disadv. | Disadv.       | % of Disadv. | Disadv.       | % of Disadv. |  |
| Elaine    | 121     | 34%             | 3       | 2%           | 29      | 24%          | 112           | 93%          |               |              |  |
| Foxfield  | 234     | 33%             | 69      | 29%          | 57      | 24%          | 82            | 35%          | 55            | 24%          |  |
| Maundene  | 55      | 13%             |         |              | 15      | 27%          | 51            | 93%          | 1             | 2%           |  |
| Rockliffe | 41      | 18%             | 5       | 12%          | 7       | 17%          | 23            | 56%          | 3             | 7%           |  |
| Woodhill  | 335     | 55%             | 168     | 50%          | 33      | 10%          | 96            | 29%          | 88            | 26%          |  |

### E4. MAT: Attainment - SEN Pupils