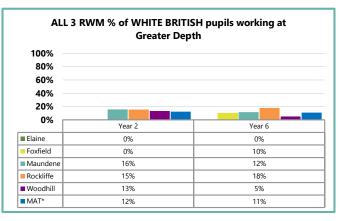

| 87%    | 87%    | 87%    |  |  |
| Woodhill (85)  | 79%    | 81%                                           | 79%    | 81%    | 79%    | 81%    | 79%    | 79%    | 79%    | 79%    |  |  |
| MAT* (264)     | 82%    | 84%                                           | 87%    | 86%    | 86%    | 83%    | 80%    | 80%    | 83%    | 81%    |  |  |
| National       | 82%    |                                               | 87%    |        | 85%    |        | 73%    |        | 78%    |        |  |  |









### **E2. MAT: Attainment - All Pupils**

















### E3. MAT: Attainment - Disadvantaged Pupils

















### E4. MAT: Attainment - SEN Pupils

















## E5. MAT: Attainment - Black African Pupils

















### E6. MAT: Attainment - White British Pupils

















### E7. MAT: Attainment - Boys

















#### E8. MAT: Attainment - Girls









|           | Dooding   |       | Year 2   |    |  |
|-----------|-----------|-------|----------|----|--|
| Reading   |           | Below | Expected | GD |  |
| ın        | Emerging  | 23    | 16       | 0  |  |
| Reception | Expected  | 16    | 100      | 30 |  |
| Re        | Exceeding | 0     | 12       | 47 |  |

|           | Muiting   |       | Year 2   |    |  |
|-----------|-----------|-------|----------|----|--|
|           | Writing   | Below | Expected | GD |  |
| no        | Emerging  | 33    | 7        | 1  |  |
| Reception | Expected  | 22    | 113      | 28 |  |
| Re        | Exceeding | 0     | 11       | 29 |  |

|           | Maths     |       | Year 2   |    |  |
|--------