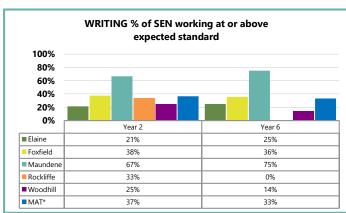

| 88%    | 82%    | 80%    | 85%    | 80%    |  |  |
| Rockliffe (30) | 83%    | 87%                                           | 97%    | 87%    | 80%    | 87%    | 83%    | 87%    | 87%    | 87%    |  |  |
| Woodhill (85)  | 79%    | 81%                                           | 79%    | 81%    | 79%    | 81%    | 79%    | 79%    | 79%    | 79%    |  |  |
| MAT* (264)     | 82%    | 84%                                           | 87%    | 86%    | 86%    | 83%    | 80%    | 80%    | 83%    | 81%    |  |  |
| National       | 82%    |                                               | 87%    |        | 85%    |        | 73%    |        | 78%    |        |  |  |









### **E2. MAT: Attainment - All Pupils**

















### E3. MAT: Attainment - Disadvantaged Pupils

















### E4. MAT: Attainment - SEN Pupils

















## E5. MAT: Attainment - Black African Pupils

















### E6. MAT: Attainment - White British Pupils

















### E7. MAT: Attainment - Boys

















#### E8. MAT: Attainment - Girls









|           | Dooding   |       | Year 2   |    |  |
|-----------|-----------|-------|----------|----|--|
| Reading   |           | Below | Expected | GD |  |
| ın        | Emerging  | 23    | 16       | 0  |  |
| Reception | Expected  | 16    | 100      | 30 |  |
| Re        | Exceeding | 0     | 12       | 47 |  |

|           | Muiting   |       | Year 2   |    |  |
|-----------|-----------|-------|----------|----|--|
|           | Writing   | Below | Expected | GD |  |
| no        | Emerging  | 33    | 7        | 1