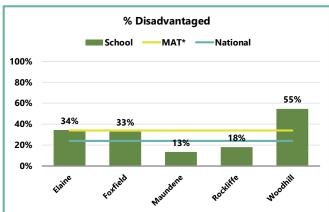

|           |         | otal            | EAL     |              |         | SEN          | Ethnicity     |              |               |              |  |
|-----------|---------|-----------------|---------|--------------|---------|--------------|---------------|--------------|---------------|--------------|--|
|           | Total   |                 | -7-     |              | JEN     |              | White British |              | Black African |              |  |
|           | Disadv. | % of All Pupils | Disadv. | % of Disadv. | Disadv. | % of Disadv. | Disadv.       | % of Disadv. | Disadv.       | % of Disadv. |  |
| Elaine    | 121     | 34%             | 3       | 2%           | 29      | 24%          | 112           | 93%          |               |              |  |
| Foxfield  | 234     | 33%             | 69      | 29%          | 57      | 24%          | 82            | 35%          | 55            | 24%          |  |
| Maundene  | 55      | 13%             |         |              | 15      | 27%          | 51            | 93%          | 1             | 2%           |  |
| Rockliffe | 41      | 18%             | 5       | 12%          | 7       | 17%          | 23            | 56%          | 3             | 7%           |  |
| Woodhill  | 335     | 55%             | 168     | 50%          | 33      | 10%          | 96            | 29%          | 88            | 26%          |  |

### E3. MAT: Attainment - Disadvantaged Pupils