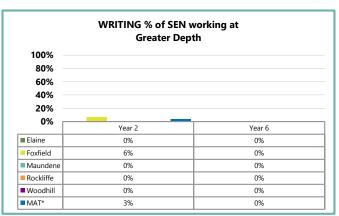

| 88%    | 82%    | 80%    | 85%    | 80%    |  |  |
| Rockliffe (30) | 83%    | 87%                                           | 97%    | 87%    | 80%    | 87%    | 83%    | 87%    | 87%    | 87%    |  |  |
| Woodhill (85)  | 79%    | 81%                                           | 79%    | 81%    | 79%    | 81%    | 79%    | 79%    | 79%    | 79%    |  |  |
| MAT* (264)     | 82%    | 84%                                           | 87%    | 86%    | 86%    | 83%    | 80%    | 80%    | 83%    | 81%    |  |  |
| National       | 82%    |                                               | 87%    |        | 85%    |        | 73%    |        | 78%    |        |  |  |









### **E2. MAT: Attainment - All Pupils**

















### E3. MAT: Attainment - Disadvantaged Pupils

















### E4. MAT: Attainment - SEN Pupils

















## E5. MAT: Attainment - Black African Pupils

















### E6. MAT: Attainment - White British Pupils

















### E7. MAT: Attainment - Boys

















#### E8. MAT: Attainment - Girls









|           | Dooding   |       | Year 2   |    |  |
|-----------|-----------|-------|----------|----|--|
| Reading   |           | Below | Expected | GD |  |
| ın        | Emerging  | 23    | 16       | 0  |  |
| Reception | Expected  | 16    | 100      | 30 |  |
| Re        | Exceeding | 0     | 12       | 47 |  |

|           | Muiting   |       | Year 2   |    |  |
|-----------|-----------|-------|----------|----|--|
|           | Writing   | Below | Expected | GD |  |
| no        | Emerging  | 33    | 7        | 1  |