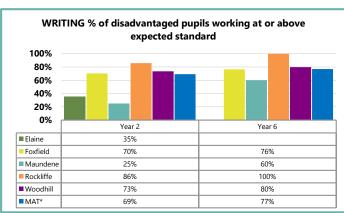

| 93%    | 88%    | 92%    | 88%    | 82%    | 80%    | 85%    | 80%    |  |  |
| Rockliffe (30) | 83%    | 87%                                           | 97%    | 87%    | 80%    | 87%    | 83%    | 87%    | 87%    | 87%    |  |  |
| Woodhill (85)  | 79%    | 81%                                           | 79%    | 81%    | 79%    | 81%    | 79%    | 79%    | 79%    | 79%    |  |  |
| MAT* (264)     | 82%    | 84%                                           | 87%    | 86%    | 86%    | 83%    | 80%    | 80%    | 83%    | 81%    |  |  |
| National       | 82%    |                                               | 87%    |        | 85%    |        | 73%    |        | 78%    |        |  |  |









### **E2. MAT: Attainment - All Pupils**

















### E3. MAT: Attainment - Disadvantaged Pupils

















### E4. MAT: Attainment - SEN Pupils

















## E5. MAT: Attainment - Black African Pupils

















### E6. MAT: Attainment - White British Pupils

















### E7. MAT: Attainment - Boys

















#### E8. MAT: Attainment - Girls









|           | Dooding   |       | Year 2   |    |  |
|-----------|-----------|-------|----------|----|--|
| Reading   |           | Below | Expected | GD |  |
| ın        | Emerging  | 23    | 16       | 0  |  |
| Reception | Expected  | 16    | 100      | 30 |  |
| Re        | Exceeding | 0     | 12       | 47 |  |

|           | Muiting   |       | Year 2   |    |  |
|-----------|-----------|-------|----------|----|--|
|           | Writing   | Below | Ex