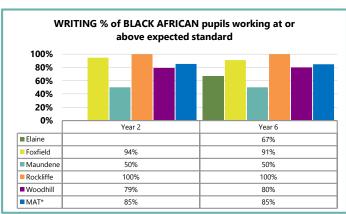

|
| Rockliffe (30) | 83%    | 87%                                           | 97%    | 87%    | 80%    | 87%    | 83%    | 87%    | 87%    | 87%    |  |  |
| Woodhill (85)  | 79%    | 81%                                           | 79%    | 81%    | 79%    | 81%    | 79%    | 79%    | 79%    | 79%    |  |  |
| MAT* (264)     | 82%    | 84%                                           | 87%    | 86%    | 86%    | 83%    | 80%    | 80%    | 83%    | 81%    |  |  |
| National       | 82%    |                                               | 87%    |        | 85%    |        | 73%    |        | 78%    |        |  |  |









### **E2. MAT: Attainment - All Pupils**

















### E3. MAT: Attainment - Disadvantaged Pupils

















### E4. MAT: Attainment - SEN Pupils

















## E5. MAT: Attainment - Black African Pupils

















### E6. MAT: Attainment - White British Pupils

















### E7. MAT: Attainment - Boys

















#### E8. MAT: Attainment - Girls









|           | Dooding   |       | Year 2   |    |  |
|-----------|-----------|-------|----------|----|--|
| Reading   |           | Below | Expected | GD |  |
| ın        | Emerging  | 23    | 16       | 0  |  |
| Reception | Expected  | 16    | 100      | 30 |  |
| Re        | Exceeding | 0     | 12       | 47 |  |

|           | Muiting   |       | Year 2   |    |  |
|-----------|-----------|-------|----------|----|--|
|           | Writing   | Below | Expected | GD |  |
| no        | Emerging  | 33    | 7        | 1  |  |
| Reception | Expected  | 22    | 113      | 28