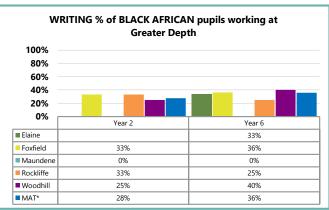

| Rockliffe (30) | 83%    | 87%                                           | 97%    | 87%    | 80%    | 87%    | 83%    | 87%    | 87%    | 87%    |  |  |
| Woodhill (85)  | 79%    | 81%                                           | 79%    | 81%    | 79%    | 81%    | 79%    | 79%    | 79%    | 79%    |  |  |
| MAT* (264)     | 82%    | 84%                                           | 87%    | 86%    | 86%    | 83%    | 80%    | 80%    | 83%    | 81%    |  |  |
| National       | 82%    |                                               | 87%    |        | 85%    |        | 73%    |        | 78%    |        |  |  |









### **E2. MAT: Attainment - All Pupils**

















### E3. MAT: Attainment - Disadvantaged Pupils

















### E4. MAT: Attainment - SEN Pupils

















## E5. MAT: Attainment - Black African Pupils

















### E6. MAT: Attainment - White British Pupils

















### E7. MAT: Attainment - Boys

















#### E8. MAT: Attainment - Girls









|           | Dooding   |       | Year 2   |    |  |
|-----------|-----------|-------|----------|----|--|
| Reading   |           | Below | Expected | GD |  |
| ın        | Emerging  | 23    | 16       | 0  |  |
| Reception | Expected  | 16    | 100      | 30 |  |
| Re        | Exceeding | 0     | 12       | 47 |  |

|           | Muiting   |       | Year 2   |    |  |
|-----------|-----------|-------|----------|----|--|
|           | Writing   | Below | Expected | GD |  |
| no        | Emerging  | 33    | 7        | 1  |  |
| Reception | Expected  | 22    | 113      | 28 |