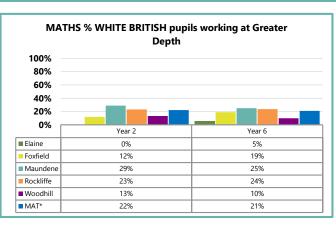

%    | 87%    | 87%    | 87%    |  |  |
| Woodhill (85)  | 79%    | 81%                                           | 79%    | 81%    | 79%    | 81%    | 79%    | 79%    | 79%    | 79%    |  |  |
| MAT* (264)     | 82%    | 84%                                           | 87%    | 86%    | 86%    | 83%    | 80%    | 80%    | 83%    | 81%    |  |  |
| National       | 82%    |                                               | 87%    |        | 85%    |        | 73%    |        | 78%    |        |  |  |









### **E2. MAT: Attainment - All Pupils**

















### E3. MAT: Attainment - Disadvantaged Pupils

















### E4. MAT: Attainment - SEN Pupils

















## E5. MAT: Attainment - Black African Pupils

















### E6. MAT: Attainment - White British Pupils

















### E7. MAT: Attainment - Boys

















#### E8. MAT: Attainment - Girls









|           | Dooding   |       | Year 2   |    |  |
|-----------|-----------|-------|----------|----|--|
| Reading   |           | Below | Expected | GD |  |
| ın        | Emerging  | 23    | 16       | 0  |  |
| Reception | Expected  | 16    | 100      | 30 |  |
| Re        | Exceeding | 0     | 12       | 47 |  |

|           | Muiting   |       | Year 2   |    |  |
|-----------|-----------|-------|----------|----|--|
|           | Writing   | Below | Expected | GD |  |
| no        | Emerging  | 33    | 7        | 1  |  |
| Reception | Expected  | 22    | 113      | 28 |  |
| Re        | Exceeding | 0     | 11       | 29 |  |

|           | Maths     |       | Year 2   |    |  |
|----