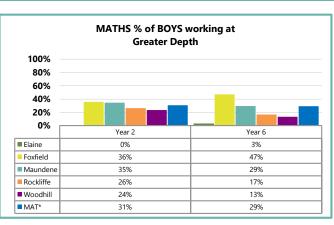

ll (85)  | 79%    | 81%                                           | 79%    | 81%    | 79%    | 81%    | 79%    | 79%    | 79%    | 79%    |  |  |
| MAT* (264)     | 82%    | 84%                                           | 87%    | 86%    | 86%    | 83%    | 80%    | 80%    | 83%    | 81%    |  |  |
| National       | 82%    |                                               | 87%    |        | 85%    |        | 73%    |        | 78%    |        |  |  |









### **E2. MAT: Attainment - All Pupils**

















### E3. MAT: Attainment - Disadvantaged Pupils

















### E4. MAT: Attainment - SEN Pupils

















## E5. MAT: Attainment - Black African Pupils

















### E6. MAT: Attainment - White British Pupils

















### E7. MAT: Attainment - Boys

















#### E8. MAT: Attainment - Girls









|           | Dooding   |       | Year 2   |    |  |
|-----------|-----------|-------|----------|----|--|
| Reading   |           | Below | Expected | GD |  |
| ın        | Emerging  | 23    | 16       | 0  |  |
| Reception | Expected  | 16    | 100      | 30 |  |
| Re        | Exceeding | 0     | 12       | 47 |  |

|           | Muiting   |       | Year 2   |    |  |
|-----------|-----------|-------|----------|----|--|
|           | Writing   | Below | Expected | GD |  |
| no        | Emerging  | 33    | 7        | 1  |  |
| Reception | Expected  | 22    | 113      | 28 |  |
| Re        | Exceeding | 0     | 11       | 29 |  |

|           | Maths     |       | Year 2   |    |  |
|-----------|-----------|-------|----------|----|--|