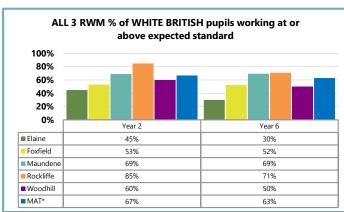

| 87%    | 87%    | 87%    |  |  |
| Woodhill (85)  | 79%    | 81%                                           | 79%    | 81%    | 79%    | 81%    | 79%    | 79%    | 79%    | 79%    |  |  |
| MAT* (264)     | 82%    | 84%                                           | 87%    | 86%    | 86%    | 83%    | 80%    | 80%    | 83%    | 81%    |  |  |
| National       | 82%    |                                               | 87%    |        | 85%    |        | 73%    |        | 78%    |        |  |  |









### **E2. MAT: Attainment - All Pupils**

















### E3. MAT: Attainment - Disadvantaged Pupils

















### E4. MAT: Attainment - SEN Pupils

















## E5. MAT: Attainment - Black African Pupils

















### E6. MAT: Attainment - White British Pupils

















### E7. MAT: Attainment - Boys

















#### E8. MAT: Attainment - Girls









|           | Dooding   |       | Year 2   |    |  |
|-----------|-----------|-------|----------|----|--|
| Reading   |           | Below | Expected | GD |  |
| ın        | Emerging  | 23    | 16       | 0  |  |
| Reception | Expected  | 16    | 100      | 30 |  |
| Re        | Exceeding | 0     | 12       | 47 |  |

|           | Muiting   |       | Year 2   |    |  |
|-----------|-----------|-------|----------|----|--|
|           | Writing   | Below | Expected | GD |  |
| no        | Emerging  | 33    | 7        | 1  |  |
| Reception | Expected  | 22    | 113      | 28 |  |
| Re        | Exceeding | 0     | 11       | 29 |  |

|           | Maths     |       | Year 2   |    |  |
|------