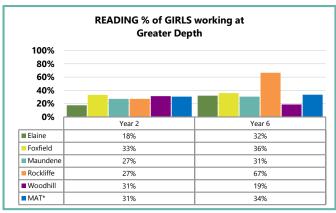

#### E8. MAT: Attainment - Girls

|           | Dooding   |       | Year 2   |    |  |
|-----------|-----------|-------|----------|----|--|
| Reading   |           | Below | Expected | GD |  |
| ın        | Emerging  | 23    | 16       | 0  |  |
| Reception | Expected  | 16    | 100      | 30 |  |
| Re        | Exceeding | 0     | 12       | 47 |  |