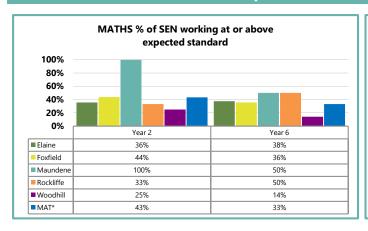

80%    |  |  |
| Rockliffe (30) | 83%    | 87%                                           | 97%    | 87%    | 80%    | 87%    | 83%    | 87%    | 87%    | 87%    |  |  |
| Woodhill (85)  | 79%    | 81%                                           | 79%    | 81%    | 79%    | 81%    | 79%    | 79%    | 79%    | 79%    |  |  |
| MAT* (264)     | 82%    | 84%                                           | 87%    | 86%    | 86%    | 83%    | 80%    | 80%    | 83%    | 81%    |  |  |
| National       | 82%    |                                               | 87%    |        | 85%    |        | 73%    |        | 78%    |        |  |  |









### **E2. MAT: Attainment - All Pupils**

















### E3. MAT: Attainment - Disadvantaged Pupils

















### E4. MAT: Attainment - SEN Pupils

















## E5. MAT: Attainment - Black African Pupils

















### E6. MAT: Attainment - White British Pupils

















### E7. MAT: Attainment - Boys

















#### E8. MAT: Attainment - Girls









|           | Dooding   |       | Year 2   |    |  |
|-----------|-----------|-------|----------|----|--|
| Reading   |           | Below | Expected | GD |  |
| ın        | Emerging  | 23    | 16       | 0  |  |
| Reception | Expected  | 16    | 100      | 30 |  |
| Re        | Exceeding | 0     | 12       | 47 |  |

|           | Muiting   |       | Year 2   |    |  |
|-----------|-----------|-------|----------|----|--|
|           | Writing   | Below | Expected | GD |  |
| no        | Emerging  | 33    | 7        | 1  |  |
| Reception | Expected  | 22    | 11