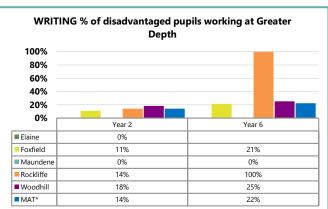

| 93%    | 88%    | 92%    | 88%    | 82%    | 80%    | 85%    | 80%    |  |  |
| Rockliffe (30) | 83%    | 87%                                           | 97%    | 87%    | 80%    | 87%    | 83%    | 87%    | 87%    | 87%    |  |  |
| Woodhill (85)  | 79%    | 81%                                           | 79%    | 81%    | 79%    | 81%    | 79%    | 79%    | 79%    | 79%    |  |  |
| MAT* (264)     | 82%    | 84%                                           | 87%    | 86%    | 86%    | 83%    | 80%    | 80%    | 83%    | 81%    |  |  |
| National       | 82%    |                                               | 87%    |        | 85%    |        | 73%    |        | 78%    |        |  |  |









### **E2. MAT: Attainment - All Pupils**

















### E3. MAT: Attainment - Disadvantaged Pupils

















### E4. MAT: Attainment - SEN Pupils

















## E5. MAT: Attainment - Black African Pupils

















### E6. MAT: Attainment - White British Pupils

















### E7. MAT: Attainment - Boys

















#### E8. MAT: Attainment - Girls









|           | Dooding   |       | Year 2   |    |  |
|-----------|-----------|-------|----------|----|--|
| Reading   |           | Below | Expected | GD |  |
| ın        | Emerging  | 23    | 16       | 0  |  |
| Reception | Expected  | 16    | 100      | 30 |  |
| Re        | Exceeding | 0     | 12       | 47 |  |

|           | Muiting   |       | Year 2   |    |  |
|-----------|-----------|-------|----------|----|--|
|           | Writing   | Below | Expe