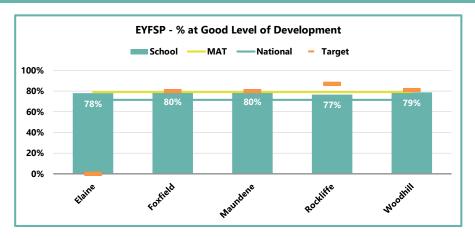

## A. MAT: Summary of 2018 Results

|           | EYFSP |     |     |      |     |       |  |  |  |
|-----------|-------|-----|-----|------|-----|-------|--|--|--|
|           | GLD   | CL  | PD  | PSED | Lit | Maths |  |  |  |
| Elaine    | 78%   | 85% | 83% | 83%  | 78% | 80%   |  |  |  |
| Foxfield  | 80%   | 85% | 88% | 91%  | 80% | 83%   |  |  |  |
| Maundene  | 80%   | 82% | 93% | 92%  | 82% | 85%   |  |  |  |
| Rockliffe | 77%   | 83% | 97% | 80%  | 83% | 87%   |  |  |  |
| Woodhill  | 79%   | 79% | 79% | 79%  | 79% | 79%   |  |  |  |
| MAT*      | 79%   | 82% | 87% | 86%  | 80% | 83%   |  |  |  |
| National  | 72%   | 82% | 87% | 85%  | 73% | 78%   |  |  |  |

|                |        | % Expected or Better in GLD Areas of Learning |        |        |        |        |        |        |        |        |  |  |
|----------------|--------|-----------------------------------------------|--------|--------|--------|--------|--------|--------|--------|--------|--|--|
|                | CL     |                                               |        | PD     |        | PSED   |        | it     | Maths  |        |  |  |
|                | Actual | Target                                        | Actual | Target | Actual | Target | Actual | Target | Actual | Target |  |  |
| Elaine (41)    | 85%    |                                               | 83%    |        | 83%    |        | 78%    |        | 80%    |        |  |  |
| Foxfield (89)  | 85%    | 89%                                           | 88%    | 88%    | 91%    | 81%    | 80%    | 80%    | 83%    | 81%    |  |  |
| Maundene (60)  | 82%    | 80%                                           | 93%    | 88%    | 92%    | 88%    | 82%    | 80%    | 85%    | 80%    |  |  |
| Rockliffe (30) | 83%    | 87%                                           | 97%    | 87%    | 80%    | 87%    | 83%    | 87%    | 87%    | 87%    |  |  |
| Woodhill (85)  | 79%    | 81%                                           | 79%    | 81%    | 79%    | 81%    | 79%    | 79%    | 79%    | 79%    |  |  |
| MAT* (264)     | 82%    | 84%                                           | 87%    | 86%    | 86%    | 83%    | 80%    | 80%    | 83%    | 81%    |  |  |
| National       | 82%    |                                               | 87%    |        | 85%    |        | 73%    |        | 78%    |        |  |  |