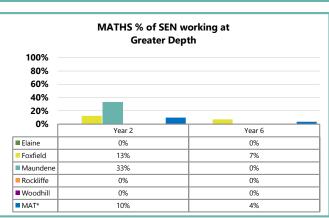

%    |  |  |
| Rockliffe (30) | 83%    | 87%                                           | 97%    | 87%    | 80%    | 87%    | 83%    | 87%    | 87%    | 87%    |  |  |
| Woodhill (85)  | 79%    | 81%                                           | 79%    | 81%    | 79%    | 81%    | 79%    | 79%    | 79%    | 79%    |  |  |
| MAT* (264)     | 82%    | 84%                                           | 87%    | 86%    | 86%    | 83%    | 80%    | 80%    | 83%    | 81%    |  |  |
| National       | 82%    |                                               | 87%    |        | 85%    |        | 73%    |        | 78%    |        |  |  |









### **E2. MAT: Attainment - All Pupils**

















### E3. MAT: Attainment - Disadvantaged Pupils

















### E4. MAT: Attainment - SEN Pupils

















## E5. MAT: Attainment - Black African Pupils

















### E6. MAT: Attainment - White British Pupils

















### E7. MAT: Attainment - Boys

















#### E8. MAT: Attainment - Girls









|           | Dooding   |       | Year 2   |    |  |
|-----------|-----------|-------|----------|----|--|
| Reading   |           | Below | Expected | GD |  |
| ın        | Emerging  | 23    | 16       | 0  |  |
| Reception | Expected  | 16    | 100      | 30 |  |
| Re        | Exceeding | 0     | 12       | 47 |  |

|           | Muiting   |       | Year 2   |    |  |
|-----------|-----------|-------|----------|----|--|
|           | Writing   | Below | Expected | GD |  |
| no        | Emerging  | 33    | 7        | 1  |  |
| Reception | Expected  | 22    | 113